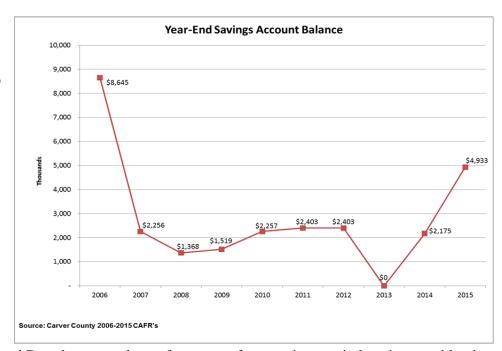

#### Related Financial/FTE Comments:

The County Administrator's recommended staffing changes in the 2017 Budget is a net increase of 14.56 FTEs. Non-levy funding is proposed to fund 11.79 of these FTEs and the remaining 2.77 FTEs are proposed to be funded by \$180,995 of the 2017 property tax levy. The 2017 preliminary county tax levy of \$51,649,500, which is a 2.8% increase compared to the 2016 county tax levy, will have zero impact on the County's average value home.