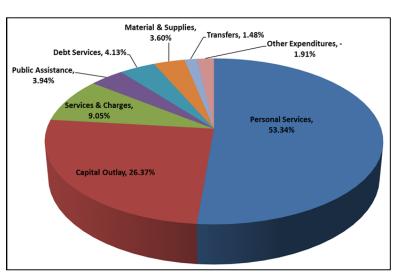

# **Expenditures**

The 2017 Budget totals \$122,504,466 in expenditures, which is an increase of \$23,868,745 compared to the 2016 budget. The increase is primarily due to salary and benefit costs and construction projects planned for 2017. The following lists the expenditures for 2017, and the chart shows the percentage of the total expenditure associated with each category.

| 2017 Budget Expen   | ditures     |
|---------------------|-------------|
| Personal Services   | 65,348,757  |
| Capital Outlay      | 32,299,146  |
| Services & Charges  | 11,084,892  |
| Public Assistance   | 4,827,128   |
| Debt Services       | 5,057,200   |
| Material & Supplies | 4,411,690   |
| Transfers           | 1,810,913   |
| Other Expenditures  | (2,335,260) |
| Total Expenditures  | 122,504,466 |



**Personnel Costs and Services and Charges:** Costs associated with County employee wages and benefits comprise the largest expenditure for the County.

Expenditures for employee wages are captured in the "Personal Services" account class, which includes compensation paid to full-time, part-time, and temporary or intermittent employees with payroll deductions. It does not include fees or contractual payments paid to consultants or independent contractors: Those costs are captured in the "Services and Charges" account class that also includes other expenses associated with business operations.

The budgeted amount for personal services for 2017 is \$65,348,757, which is an increase of \$3,106,552 from the 2016 budgeted amount of \$62,242,205. The 2017 Budget includes salary and benefit in