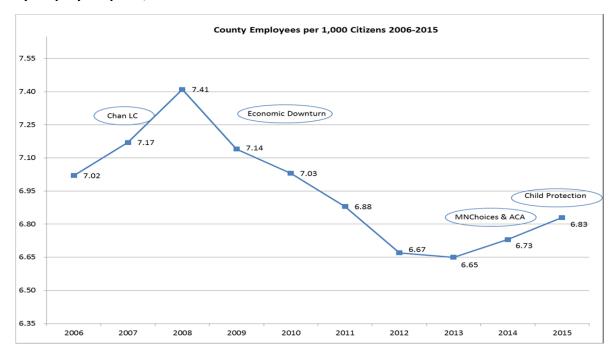

#### Related Financial/FTE Comments:

The County Administrator's recommended staffing changes in the 2017 Budget is a net increase of 14.56 FTEs. Non-levy funding is proposed to fund 11.79 of these FTEs and the remaining 2.77 FTEs are proposed to be funded by \$180,995 of the 2017 property tax levy. The 2017 preliminary county tax levy of \$51,649,500, which is a 2.8% increase compared to the 2016 county tax levy, will have zero impact on the County's average value home.