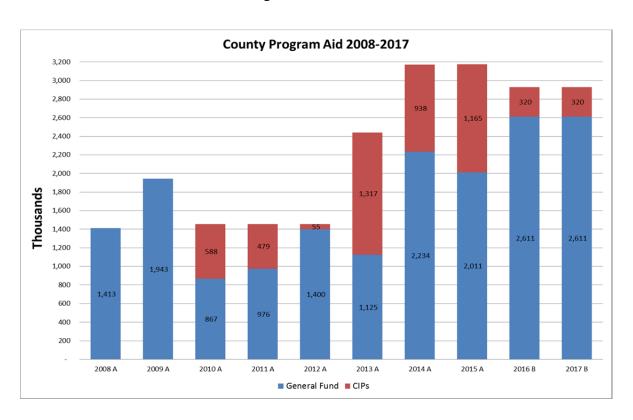

#### Related Financial/FTE Comments:

The County Administrator's recommended staffing changes in the 2017 Budget is a net increase of 14.56 FTEs. Non-levy funding is proposed to fund 11.79 of these FTEs and the remaining 2.77 FTEs are proposed to be funded by \$180,995 of the 2017 property tax levy. The 2017 preliminary county tax levy of \$51,649,500, which is a 2.8% increase compared to the 2016 county tax levy, will have zero impact on the County's average value home.