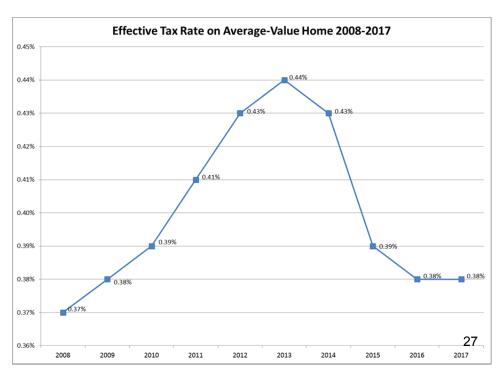

#### Related Financial/FTE Comments:

The County Administrator's recommended staffing changes in the 2017 Budget is a net increase of 14.56 FTEs. Non-levy funding is proposed to fund 11.79 of these FTEs and the remaining 2.77 FTEs are proposed to be funded by \$180,995 of the 2017 property tax levy. The 2017 preliminary county tax levy of \$51,649,500, which is a 2.8% increase compared to the 2016 county tax levy, will have zero impact on the County's average value home.