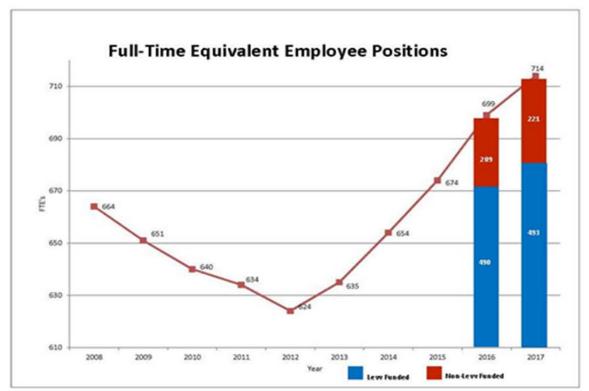

#### Related Financial/FTE Comments:

The County Administrator's recommended staffing changes in the 2017 Budget is a net increase of 14.56 FTEs. Non-levy funding is proposed to fund 11.79 of these FTEs and the remaining 2.77 FTEs are proposed to be funded by \$180,995 of the 2017 property tax levy. The 2017 preliminary county tax levy of \$51,649,500, which is a 2.8% increase compared to the 2016 county tax levy, will have zero impact on the County's average value home.