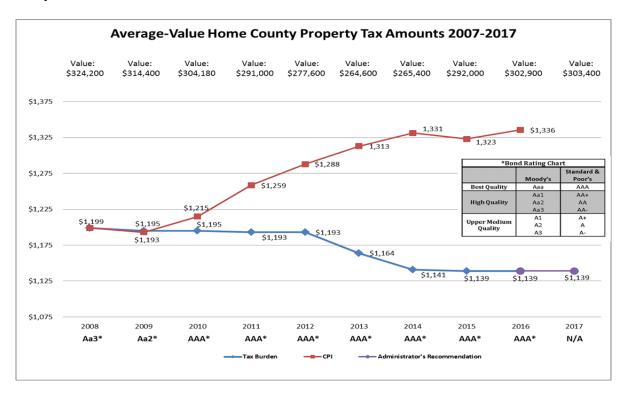

#### Related Financial/FTE Comments:

The County Administrator's recommended staffing changes in the 2017 Budget is a net increase of 14.56 FTEs. Non-levy funding is proposed to fund 11.79 of these FTEs and the remaining 2.77 FTEs are proposed to be funded by \$180,995 of the 2017 property tax levy. The 2017 preliminary county tax levy of \$51,649,500, which is a 2.8% increase compared to the 2016 county tax levy, will have zero impact on the County's average value home.