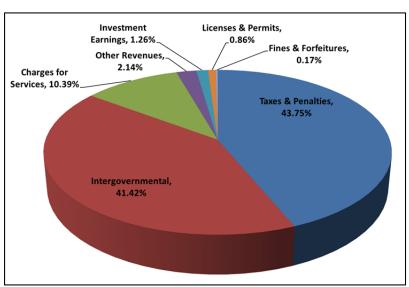

adjustment, which will occur if the market's historically low interest rates significantly rise at the end of the year similar to 2013.

#### Revenues

The 2017 Budget totals \$122,504,466 in revenues, which is an increase of \$23,868,745 compared to the 2016 budget. The following lists the sources of revenues for 2017, and the chart shows the percentage of the total associated with each revenue amount.

| 2017 Budget Revenu   | ıe          |
|----------------------|-------------|
| Taxes & Penalties    | 53,594,192  |
| Intergovernmental    | 50,745,681  |
| Charges for Services | 12,732,134  |
| Other Revenues       | 2,624,082   |
| Investment Earnings  | 1,546,661   |
| Licenses & Permits   | 1,049,430   |
| Fines & Forfeitures  | 212,286     |
| Total Revenues       | 122,504,466 |



**Taxes and Penalties:** The Certified Property Tax Levy is the primary funding source for the County budget, and the source of revenue the County has the most control over. The 2017 Budget includes the amount of property taxes levied for the year and penalties. Once established, property tax amounts cannot be adjusted upward during the year.

The County Administrator's recommended total combined levy of \$51,649,500 for 2017 is an increase of 2.80%, or \$1,406,800 from the 2016 levy. Revenues from the property tax levy will constitute approximately 43.75% of all county revenues for 2017.

#### 2017 Proposed Property Tax Levy

| General Fund                             | \$31,545,241 |
|------------------------------------------|--------------|
| Road and Bridge Fund