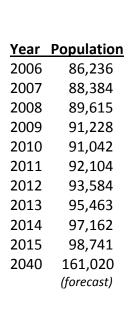

**Population:** Out of 87 counties in Minnesota, Carver County's estimated 2015 population of 98,741 is the 11<sup>th</sup> highest. The County's 2014 to 2015 population increase, 1.63%, was the third highest year-to-year growth rate in Minnesota. Over the last decade Carver County had a population growth of 14.50% that added a total of 12,505 residents. Carver County's population is expected to continue to grow in the future. The 2040 forecasts from Metropolitan Council predict that Carver County will experience the highest population growth rate in the Metro Region into 2040, reaching a forecasted population of 161,020. That is a 63.07% increase from 2015.

The following shows the 2006-2009 and 2011-2015 Metropolitan Council population estimates as well as the 2010 Census populations.





Population growth is the biggest factor related to service demand pressure for Carver County. Significant growth increases the need for public investment in infrastructure and impacts service delivery for government entities.

In addition to overall population growth, Carver County's aging population is expected to impact the type and number of services that will need to be provided in the future. The population of County residents age 65 and older is expected to constitute about 28.2% of the total County population in 2040, up from 9.7% in 2014.

**County Employees:** As the County has grown in population over the past decade; the number of employees needed to meet service demands has also increased.

Budget adjustments made due to the recession and the corresponding loss of state aid