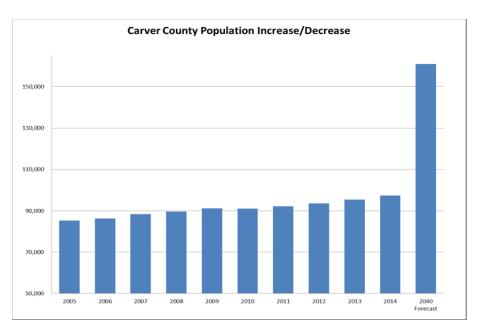

*Population:** Out of 87 counties in Minnesota, Carver County's estimated 2015 population of 98,741 is the 11<sup>th</sup> highest. The County's 2014 to 2015 population increase, 1.63%, was the third highest year-to-year growth rate in Minnesota. Over the last decade Carver County had a population growth of 14.50% that added a total of 12,505 residents. Carver County's population is expected to continue to grow in the future. The 2040 forecasts from Metropolitan Council predict that Carver County will experience the highest population growth rate in the Metro Region into 2040, reaching a forecasted population of 161,020. That is a 63.07% increase from 2015.

The following shows the 2006-2009 and 2011-2015 Metropolitan Council population estimates as well as the 2010 Census populations.





Population growth is the biggest factor related to service demand pressure for Carver County. Significant growth increases the need for public investment in infrastructure and impacts service delivery for government entities.

In addition to overall population growth, Carver County's aging population is expected to impact the type and number of services that will need to be provided in the future. The population of County residents age 65 and older is expected to constitute about 28.2% of the total County population in 2040, up from 9.7% in 2014.

**County Employees:** As the County has grown in population over the past decade; the number of employees needed to meet service demands has also increased.

Budget adjustments made due to the recession and the corresponding loss of state aid r