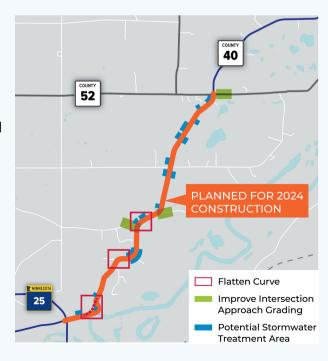

# RECOMMENDED IMPROVEMENTS

The Carver County Highway 40 Project consists of a corridor study to identify safety and other improvements along a 10-mile segment of Highway 40 between Highway 25 and Highway 11. The initial construction project resulting from the study is the Highway 40 Project - Belle Plaine Area, which extends 4-miles from Highway 25 to Highway 52. This segment is currently is in the final design phase, with construction scheduled to begin in 2024. Preliminary design will be performed for the segment between Highway 52 and Highway 11 to prepare for final design and construction to be performed in future years. Specific objectives of the project will include widening of the shoulders, flattening slopes, correcting drainage issues, implementing safety improvements, and rehabilitating the pavement surface.

Full layout available to view on the project webpage