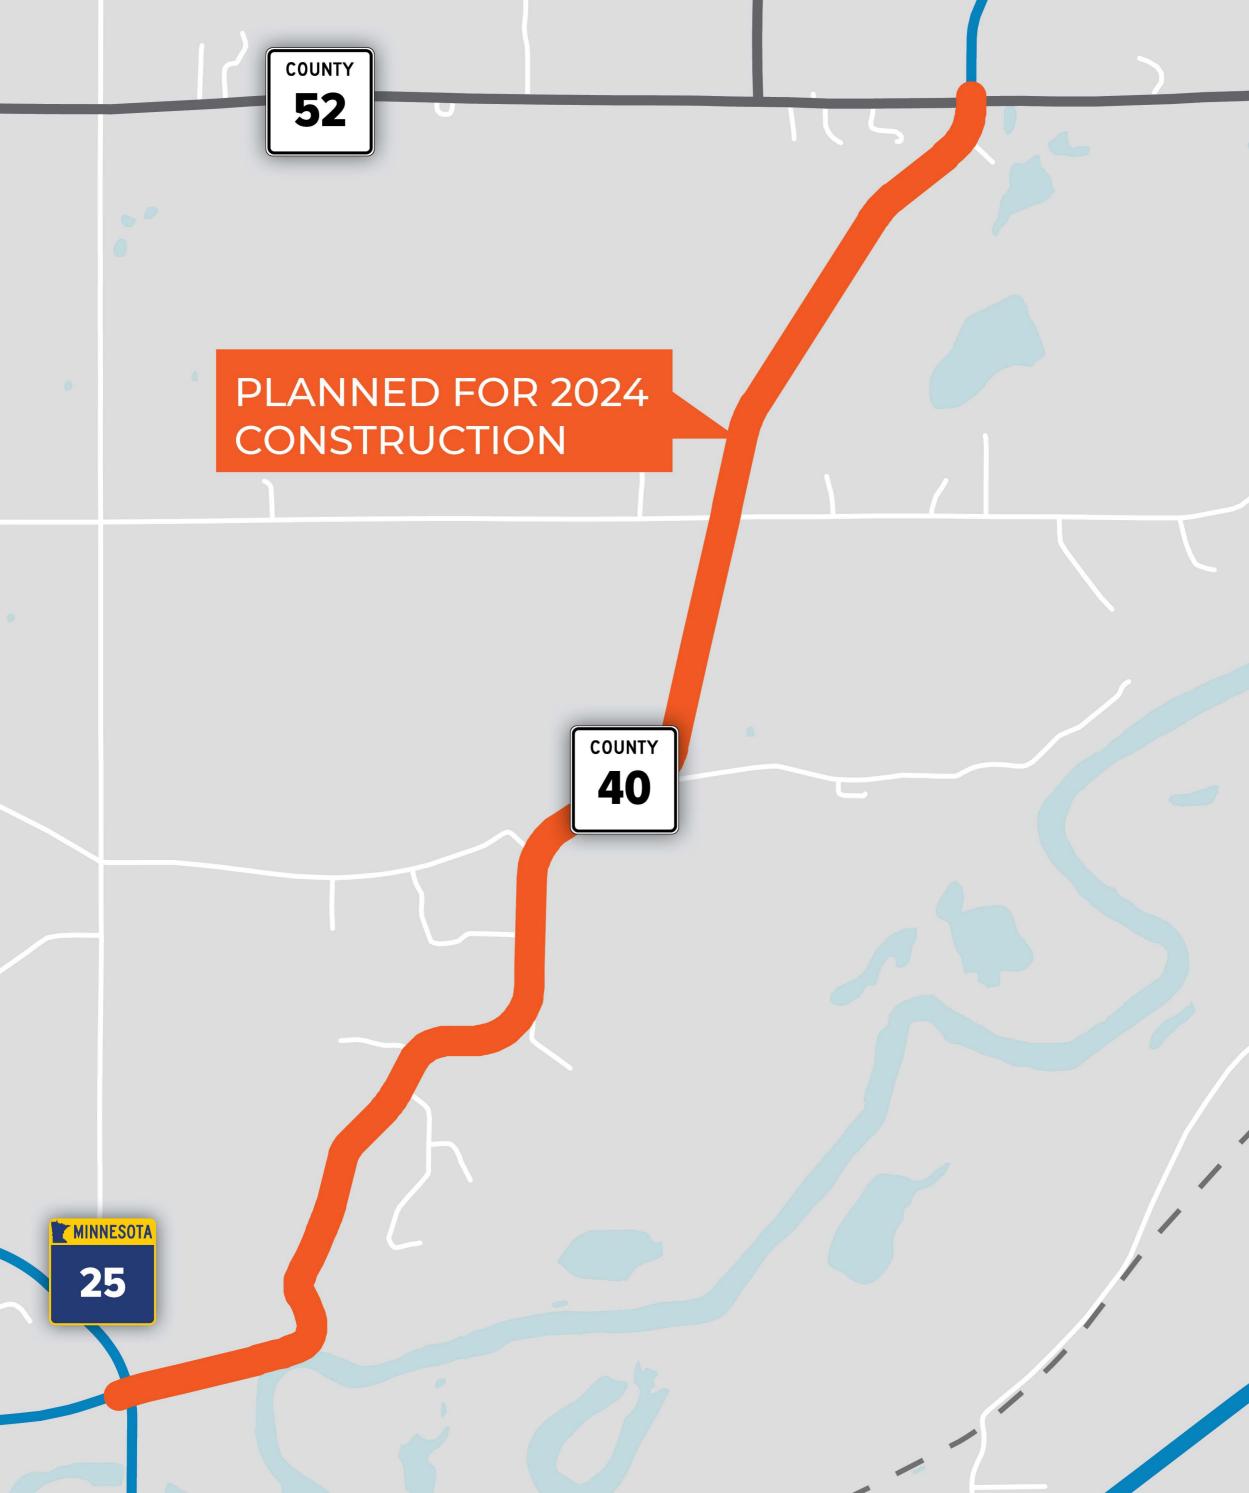

#### PROJECT DESCRIPTION

Highway 40 corridor has been identified in the County's Roadway Safety Plan as a "High Priority Segment" due to the high frequency of crashes, narrow substandard gravel shoulders, and abundant curvature. This project is in the preliminary design stages for Highway 40 north of the Minnesota River at the Highway 25 intersection, heading northeast to the southern intersection of Highway 40 and Highway 11. The project is in the final design stages for approximately 4.1 miles of Highway 40 north of the Minnesota River at the intersection of Highway 25 heading northeast to the intersection of Highway 52.

# RECOMMENDED IMPROVEMENTS

The Carver County Highway 40 Project consists of a corridor study to identify safety and other improvements along a 10-mile segment of Highway 40 between Highway 25 and Highway 11. The initial construction project resulting from the study is the Highway 40 Project - Belle Plaine Area, which extends 4-miles from Highway 25 to Highway 52. This segment is currently is in the final design phase, with construction scheduled to begin in 2024. Preliminary design will be performed for the segment between Highway 52 and Highway 11 to prepare for final design and construction to be performed in future years. Specific objectives of the project will include widening of the shoulders, flattening slopes, correcting drainage issues, implementing safety improvements, and rehabilitating the pavement surface.

## **SCHEDULE**

We will continue to coordinate with stakeholders and impacted properties as we work through the next steps of the project and prepare for construction in 2024.