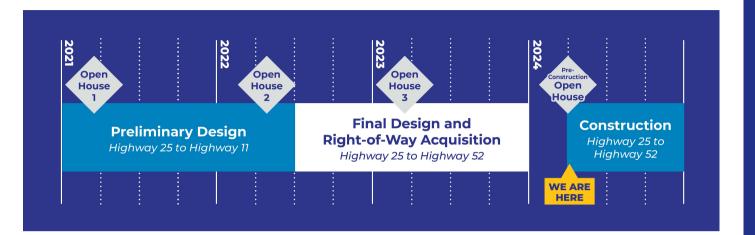

#### PROJECT DESCRIPTION

Highway 40 corridor has been identified in the County's Roadway Safety Plan as a "High Priority Segment" due to the high frequency of crashes, narrow substandard gravel shoulders, and abundant curvature. This project is in the preliminary design stages for Highway 40 north of the Minnesota River at the Highway 25 intersection, heading northeast to the southern intersection of Highway 40 and Highway 11. The project is in the final design stages for approximately 4.1 miles of Highway 40 north of the Minnesota River at the intersection of Highway 25 heading northeast to the intersection of Highway 52.

# RECOMMENDED IMPROVEMENTS

The Carver County Highway 40 Project consists of a corridor study to identify safety and other improvements along a 10-mile segment of Highway 40 between Highway 25 and Highway 11. The initial construction project resulting from the study is the Highway 40 Project - Belle Plaine Area, which extends 4-miles from Highway 25 to Highway 52. This segment is currently is in the final design phase, with construction scheduled to begin in 2024. Preliminary design will be performed for the segment between Highway 52 and Highway 11 to prepare for final design and construction to be performed in future years. Specific objectives of the project will include widening of the shoulders, flattening slopes, correcting drainage issues, implementing safety improvements, and rehabilitating the pavement surface.

## **SCHEDULE**

We will continue to coordinate with stakeholders and impacted properties as we work through the next steps of the project and prepare for construction in 2024.