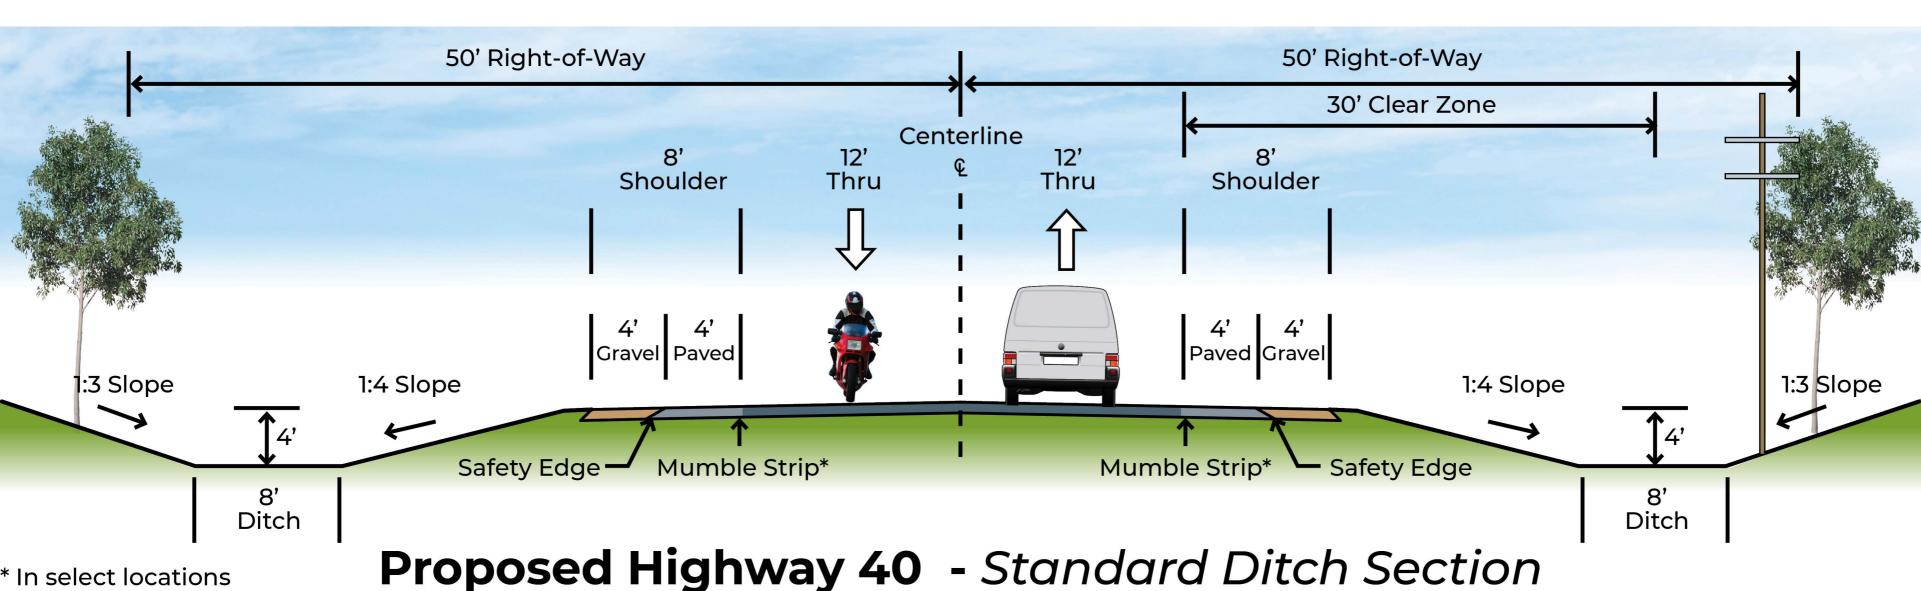

# RECOMMENDED IMPROVEMENTS

The Carver County Highway 40 Project consists of a corridor study to identify safety and other improvements along a 10-mile segment of Highway 40 between Highway 25 and Highway 11. The initial construction project resulting from the study is the Highway 40 Project - Belle Plaine Area, which extends 4-miles from Highway 25 to Highway 52. This segment is currently is in the final design phase, with construction scheduled to begin in 2024. Preliminary design will be performed for the segment between Highway 52 and Highway 11 to prepare for final design and construction to be performed in future years. Specific objectives of the project will include widening of the shoulders, flattening slopes, correcting drainage issues, implementing safety improvements, and rehabilitating the pavement surface.