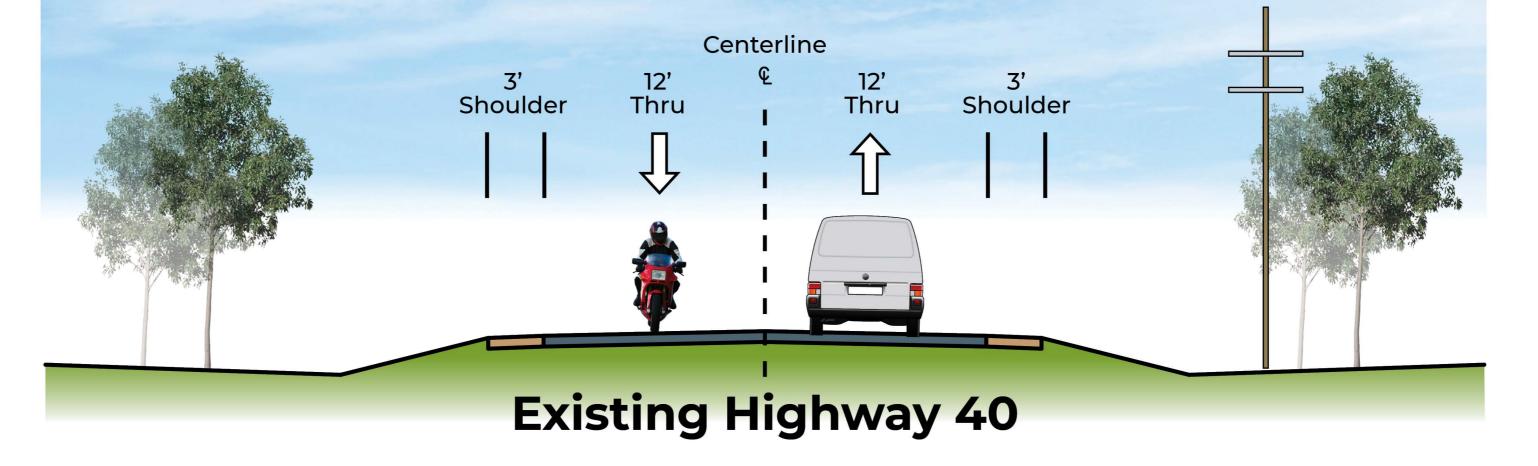

# RECOMMENDED IMPROVEMENTS

The Carver County Highway 40 Project consists of a corridor study to identify safety and other improvements along a 10-mile segment of Highway 40 between Highway 25 and Highway 11. The initial construction project resulting from the study is the Highway 40 Project - Belle Plaine Area, which extends 4-miles from Highway 25 to Highway 52. This segment is currently is in the final design phase, with construction scheduled to begin in 2024. Preliminary design will be performed for the segment between Highway 52 and Highway 11 to prepare for final design and construction to be performed in future years. Specific objectives of the project will include widening of the shoulders, flattening slopes, correcting drainage issues, implementing safety improvements, and rehabilitating the pavement surface.