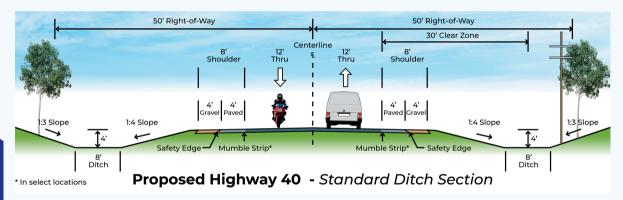

# RECOMMENDED IMPROVEMENTS

The Carver County Highway 40 Project consists of a corridor study to identify safety and other improvements along a 10-mile segment of Highway 40 between Highway 25 and Highway 11. The initial construction project resulting from the study is the Highway 40 Project - Belle Plaine Area, which extends 4-miles from Highway 25 to Highway 52. This segment is currently is in the final design phase, with construction scheduled to begin in 2024. Preliminary design will be performed for the segment between Highway 52 and Highway 11 to prepare for final design and construction to be performed in future years. Specific objectives of the project will include widening of the shoulders, flattening slopes, correcting drainage issues, implementing safety improvements, and rehabilitating the pavement surface.

Full layout available to view on the project webpage