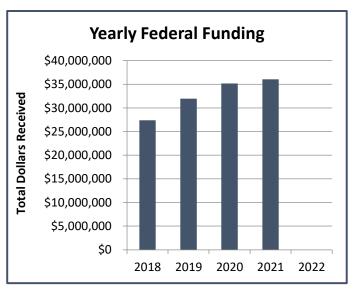

018 | \$ 12,509,000     | \$ 1,204,000   | \$ 221,000        | \$ 13,452,000    | \$ 16,473  | N/A           |  |  |  |  |
| 2019 | \$ 14,578,000     | \$ 1,734,000   | \$ 431,000        | \$ 15,208,000    | \$ 25,032  | N/A           |  |  |  |  |
| 2020 | \$ 15,908,000     | \$ 1,592,000   | \$ 326,000        | \$ 17,319,000    | \$ 88,579  | N/A           |  |  |  |  |
| 2021 | \$ 17,168,000     | \$ 1,442,000   | \$ 289,000        | \$ 17,129,000    | \$ 30,980  | N/A           |  |  |  |  |
| 2022 | *                 | *              | *                 | *                | \$ 13,160  | \$ 310,000    |  |  |  |  |

<sup>\*</sup> Federal VA numbers were not available at the time of issuance for this report. The 2021 numbers are still reflected in the below graphs for Federal funds.







#### **Finances Goal**

Improve the County's financial health and economic profile.

#### **Financial Standard Measures**

**Bond Ratings:** One indication of a county's financial health is its bond rating. Bond ratings are expressed as letters ranging from "AAA," which is the highest grade, to "C," also referred to as "Junk," which is the lowest grade. An issuer that is rated AAA has an exceptional degree of creditworthiness and can easily meet its financial commitments

Carver County's ratings shown in the table below were issued by Standard and Poor's (S&P) Rating Services. Carver County is one of six Minnesota counties that received an "AAA" rating. Carver County's rating is also higher than Minnesota's rating of AA+.

|      | Bond Ratings |  |  |  |  |  |
|------|--------------|-