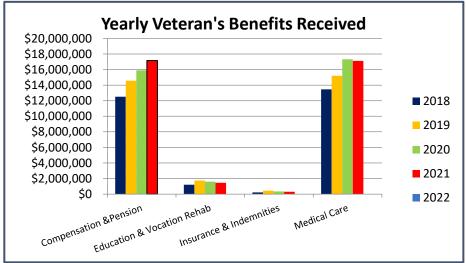

8 | \$ 12,509,000     | \$ 1,204,000   | \$ 221,000        | \$ 13,452,000    | \$ 16,473  | N/A           |  |  |  |  |
| 2019 | \$ 14,578,000     | \$ 1,734,000   | \$ 431,000        | \$ 15,208,000    | \$ 25,032  | N/A           |  |  |  |  |
| 2020 | \$ 15,908,000     | \$ 1,592,000   | \$ 326,000        | \$ 17,319,000    | \$ 88,579  | N/A           |  |  |  |  |
| 2021 | \$ 17,168,000     | \$ 1,442,000   | \$ 289,000        | \$ 17,129,000    | \$ 30,980  | N/A           |  |  |  |  |
| 2022 | *                 | *              | *                 | *                | \$ 13,160  | \$ 310,000    |  |  |  |  |

<sup>\*</sup> Federal VA numbers were not available at the time of issuance for this report. The 2021 numbers are still reflected in the below graphs for Federal funds.







#### **Finances Goal**

Improve the County's financial health and economic profile.

#### **Financial Standard Measures**

**Bond Ratings:** One indication of a county's financial health is its bond rating. Bond ratings are expressed as letters ranging from "AAA," which is the highest grade, to "C," also referred to as "Junk," which is the lowest grade. An issuer that is rated AAA has an exceptional degree of creditworthiness and can easily meet its financial commitments

Carver County's ratings shown in the table below were issued by Standard and Poor's (S&P) Rating Services. Carver County is one of six Minnesota counties that received an "AAA" rating. Carver County's rating is also higher than Minnesota's rating of AA+.

|      | Bond Ratings |  |  |  |  |  |
|------|--------------|--|