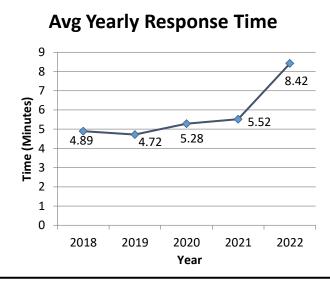

#### Carver County Board of Commissioners June 13, 2023 Board Meeting

The County Board Room is open to the public.

Individuals who are not able to attend in person and wish to provide public comments can do so by email at <a href="mailto:admin-contact@co.carver.mn.us">admin-contact@co.carver.mn.us</a> or by leaving a voicemail at (952) 361-1516. Public comments received in writing such as those received by e-mail will be summarized during the meeting and posted on the County website at