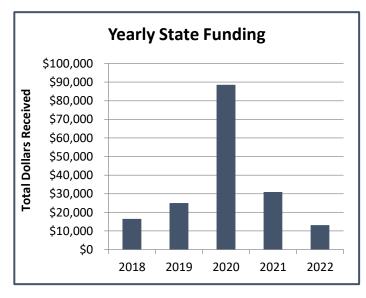

2018 | \$ 12,509,000     | \$ 1,204,000   | \$ 221,000        | \$ 13,452,000    | \$ 16,473  | N/A           |  |  |  |  |
| 2019 | \$ 14,578,000     | \$ 1,734,000   | \$ 431,000        | \$ 15,208,000    | \$ 25,032  | N/A           |  |  |  |  |
| 2020 | \$ 15,908,000     | \$ 1,592,000   | \$ 326,000        | \$ 17,319,000    | \$ 88,579  | N/A           |  |  |  |  |
| 2021 | \$ 17,168,000     | \$ 1,442,000   | \$ 289,000        | \$ 17,129,000    | \$ 30,980  | N/A           |  |  |  |  |
| 2022 | *                 | *              | *                 | *                | \$ 13,160  | \$ 310,000    |  |  |  |  |

<sup>\*</sup> Federal VA numbers were not available at the time of issuance for this report. The 2021 numbers are still reflected in the below graphs for Federal funds.







#### **Finances Goal**

Improve the County's financial health and economic profile.

#### **Financial Standard Measures**

**Bond Ratings:** One indication of a county's financial health is its bond rating. Bond ratings are expressed as letters ranging from "AAA," which is the highest grade, to "C," also referred to as "Junk," which is the lowest grade. An issuer that is rated AAA has an exceptional degree of creditworthiness and can easily meet its financial commitments

Carver County's ratings shown in the table below were issued by Standard and Poor's (S&P) Rating Services. Carver County is one of six Minnesota counties that received an "AAA" rating. Carver County's rating is also higher than Minnesota's rating of AA+.

|      | Bond Ratings |  |  |  |  |  |
|------|--------------