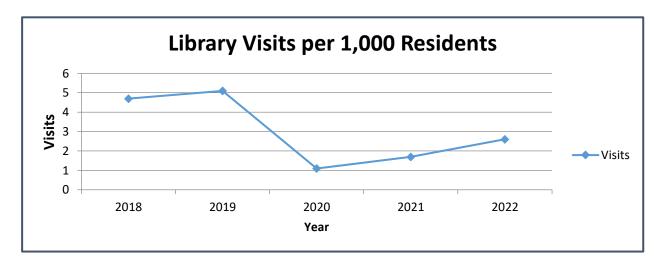

rary Annual Visits                 |         |           |  |  |  |  |  |
|------|---------------------------------------|---------|-----------|--|--|--|--|--|
|      | County Total Library Visits per 1,000 |         |           |  |  |  |  |  |
| Year | Population                            | Visits  | Residents |  |  |  |  |  |
| 2018 | 103,551                               | 482,482 | 4.7       |  |  |  |  |  |
| 2019 | 105,089                               | 533,596 | 5.1       |  |  |  |  |  |
| 2020 | 106,922                               | 121,465 | 1.1*      |  |  |  |  |  |
| 2021 | 108,805                               | 182,719 | 1.7*      |  |  |  |  |  |
| 2022 | 108,626                               | 277,409 | 2.6       |  |  |  |  |  |

<sup>\*</sup> Impacts from COVID-19



#### **Veterans Services Standard Measures**

**Veterans Benefits:** A main purpose of the County's Veterans Services Office is to connect veterans and their families with the benefits they are entitled to receive. One measure of the County's ability to connect veterans to the services and information they need is reflected in the total number of dollars brought into the County as benefits for veterans. The table below reflects the totals for federal and state programs.

|      | Veterans Benefits |                |                   |                  |            |               |  |  |  |  |
|------|-------------------|----------------|-------------------|------------------|------------|---------------|--|--|--|--|
|      | Federal:          | Federal:       | Federal: Federal: |