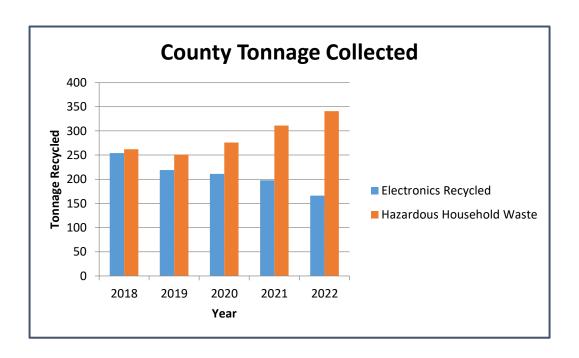

| 262 tons | 516 tons             |  |  |  |  |  |
| 2019                                                | 219 tons                                                            | 251 tons | 470 tons             |  |  |  |  |  |
| 2020                                                | 211 tons                                                            | 276 tons | 487 tons             |  |  |  |  |  |
| 2021                                                | 198 tons                                                            | 311 tons | 509 tons             |  |  |  |  |  |
| 2022                                                | 166 tons                                                            | 341 tons | 507 tons             |  |  |  |  |  |



#### **Connectins Goal**

Develop strong public partnerships and connect people to services and information.

#### **Social Services Standard Measures**

Workforce Participation (Rates (also known as Self Support Index): The Minnesota Family Investment Program (MFIP) is the state's public assistance reform program for low-income families with children. It helps families work their way out of poverty by focusing, supporting, and rewarding work. Direct benefits include food support and cash assistance. MFIP families also receive Medical Assistance (MA), childcare help, and employment and educational services. When most families first apply for cash assistance, they will participate in the Diversionary Work Program, or DWP. This is a four-month program that helps parents go immediately to w