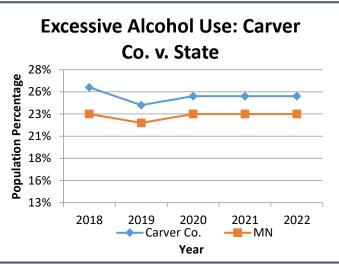

#### Carver County Board of Commissioners June 13, 2023 Board Meeting

The County Board Room is open to the public.

Individuals who are not able to attend in person and wish to provide public comments can do so by email at <a href="mailto:admin-contact@co.carver.mn.us">admin-contact@co.carver.mn.us</a> or by leaving a voicemail at (952) 361-1516. Public comments received in writing such as those received by e-mail will be summarized during the meeting and posted on the County website at