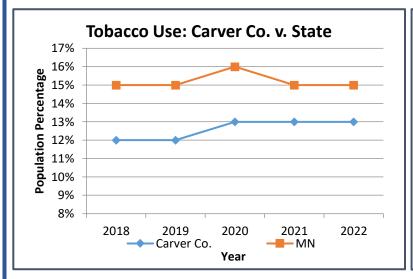

#### Carver County Board of Commissioners June 13, 2023 Board Meeting

The County Board Room is open to the public.

Individuals who are not able to attend in person and wish to provide public comments can do so by email at <a href="mailto:admin-contact@co.carver.mn.us">admin-contact@co.carver.mn.us</a> or by leaving a voicemail at (952) 361-1516. Public comments received in writing such as those received by e-mail will be summarized during the meeting and posted on the County website at