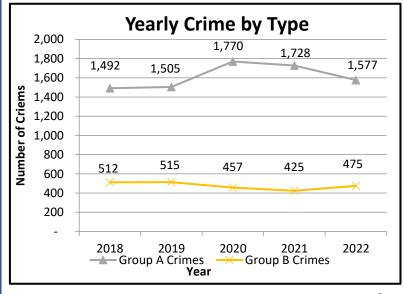

#### Carver County Board of Commissioners June 13, 2023 Board Meeting

The County Board Room is open to the public.

Individuals who are not able to attend in person and wish to provide public comments can do so by email at <a href="mailto:admin-contact@co.carver.mn.us">admin-contact@co.carver.mn.us</a> or by leaving a voicemail at (952) 361-1516. Public comments received in writing such as those received by e-mail will be summarized during the meeting and posted on the County website at