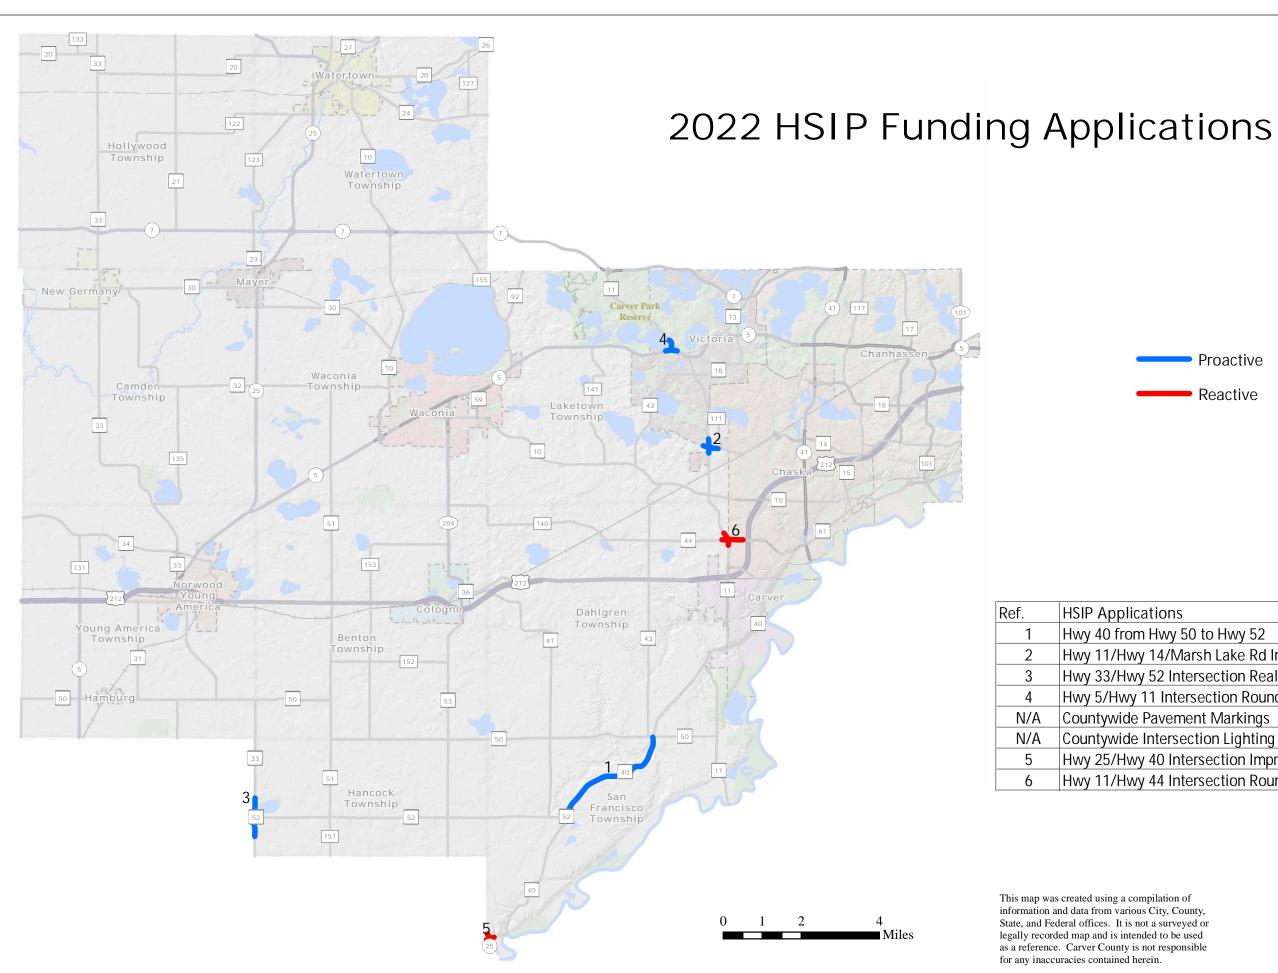

| Ref. | HSIP Applications                                   | Category  |
|------|-----------------------------------------------------|-----------|
| 1    | Hwy 40 from Hwy 50 to Hwy 52                        | Proactive |
| 2    | Hwy 11/Hwy 14/Marsh Lake Rd Intersection Roundabout | Proactive |
| 3    | Hwy 33/Hwy 52 Intersection Realignment              | Proactive |
| 4    | Hwy 5/Hwy 11 Intersection Roundabout                | Proactive |
| N/A  | Countywide Pavement Markings                        | Proactive |
| N/A  | Countywide Intersection Lighting                    | Proactive |
| 5    | Hwy 25/Hwy 40 Intersection Improvements             | Reactive  |
| 6    | Hwy 11/Hwy 44 Intersection Roundabout               | Reactive  |

This map was created using a compilation of information and data from various City, County, State, and Federal offices. It is not a surveyed or legally recorded map and is intended to be used as a reference. Carver County is not responsible for any inaccuracies contained herein.

Public Works Division 11360 Hwy 212, Suite 1 Cologne, MN 55322 (952) 466-5200 CARVER (952) 466-5200 COUNTY Created: 2/10/2022