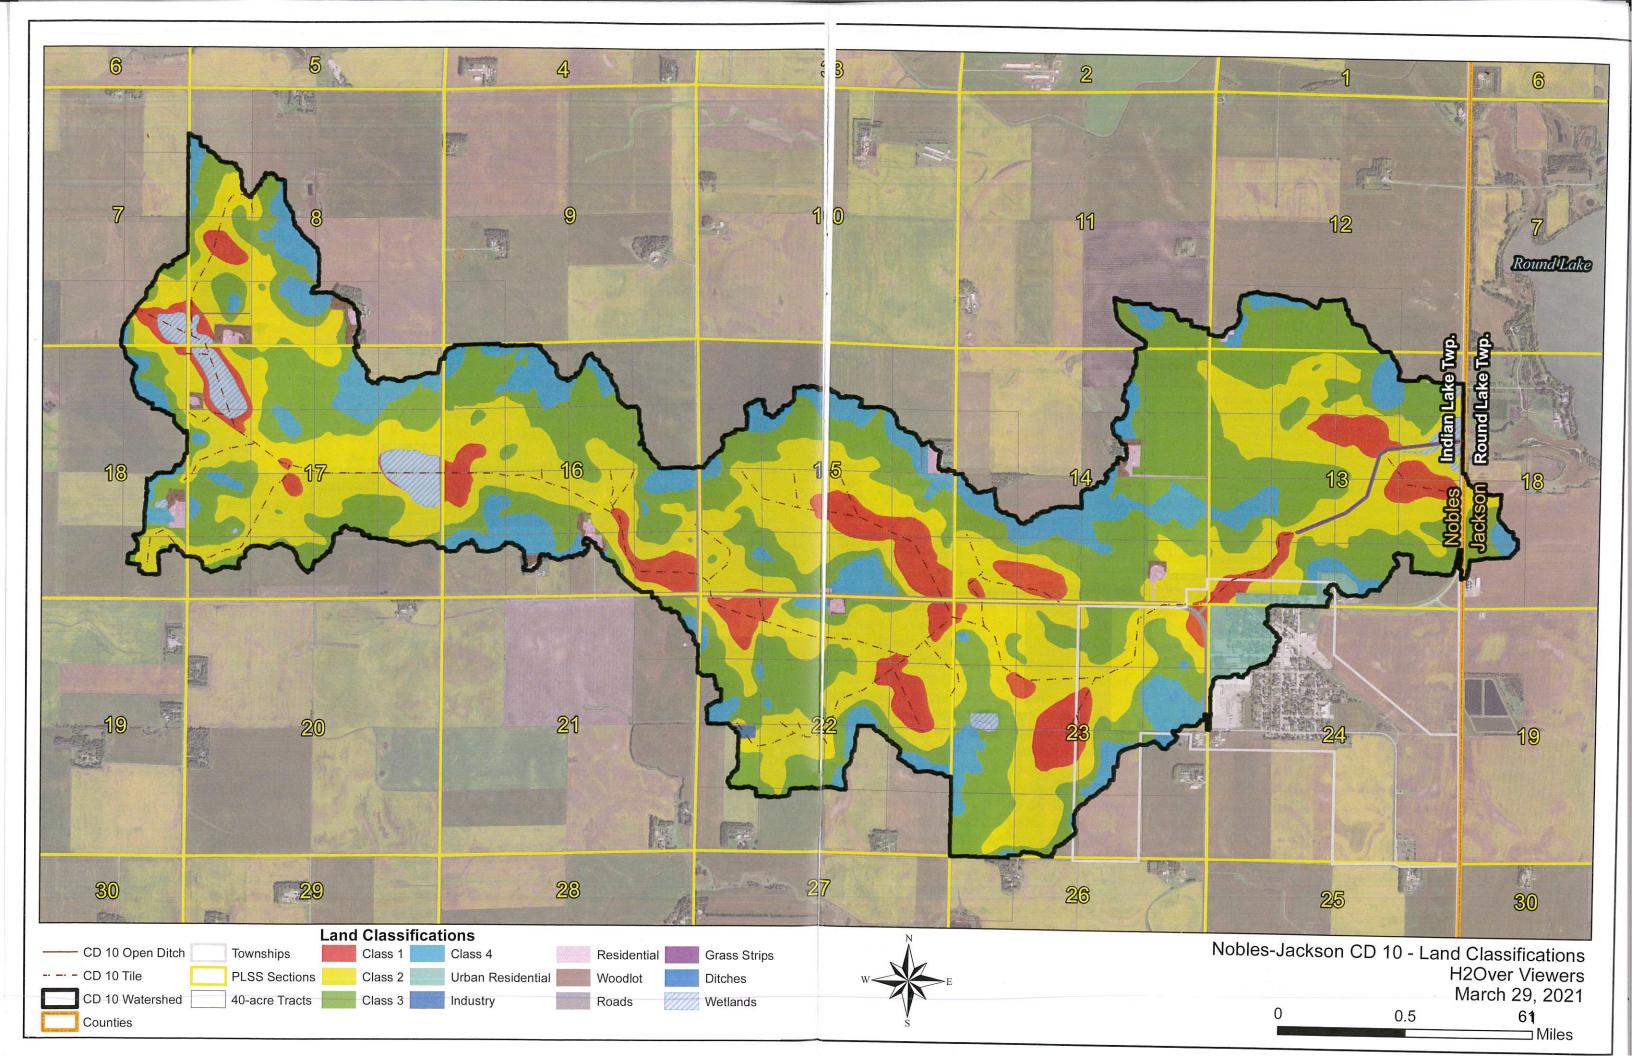

| 17.7          |



#### **NOBLES CD 10 EXHIBIT A**

|                            |                                                                  | DESCRIPTI                                                                                              | ACRES BENEFIT                                                | WATERSHI<br>E D<br>NOT | CONVERTE  D RED = YELLOW =  WETLAND CLASS1 CLASS 1 CLASS 2 CLASS 2