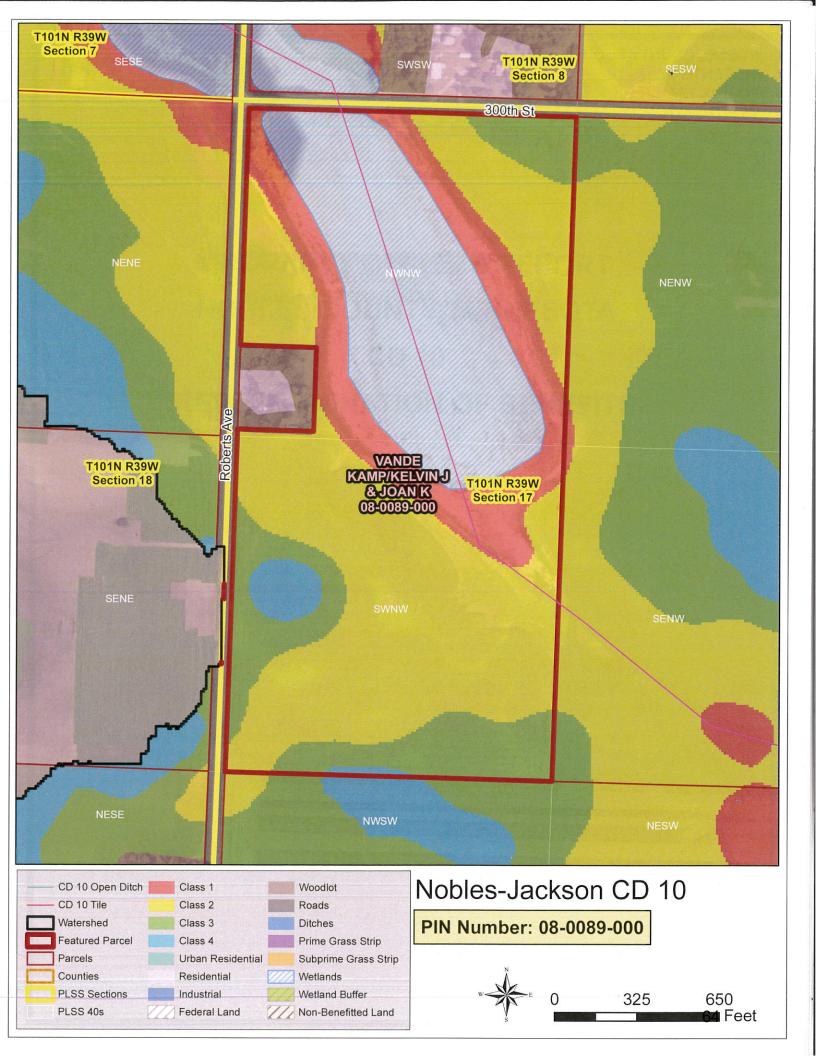

Assessment      | \$2,130.13  | Benefits to public-waters-work permit acres: | N/A |
| Percent of Total Benefits | 2.13013%    | Acres considered for conversion of wetlands: | N/A |
|                           |             | Benefits to acres considered for conversion  | N/A |
|                           |             | of wetlands:                                 |     |

The landowner meeting will be held on November 29th at 1:30 p.m. The link for virtual access will be posted at <a href="https://www.co.nobles.mn.us/departments/public-works/drainage-system/">https://www.co.nobles.mn.us/departments/public-works/drainage-system/</a>. Anyone who wishes to attend in person, can go to The Grand Ballroom at the Comfort Suites & Worthington Event Center, 1447 Prairie Drive, Worthington, MN.



NOBLES COUNTY AUDITOR-TREASURER 315 TENTH ST. PO BOX 757 WORTHINGTON, MN 56187

> VANDE KAMP/KELVIN J & JOAN K 36166 290TH ST WORTHINGTON MN 56187

## **Testimonials**

Dealing with water, many different situations arise, but I am confident that even if you encounter a new situation, H2Over Viewers will reach out to the right people to ensure that they bring the best possible product to your Board and ultimately your landowners.

One of the major things that I personally believe sets H2Over Viewers apart from other viewers is their use of technology. The individual landowner maps, easy to work with property owners reports, land class maps, as well as all of this in a user friendly format that can be used later to produce other reports/maps is unique to this team.

- Seth Sparks, Drainage