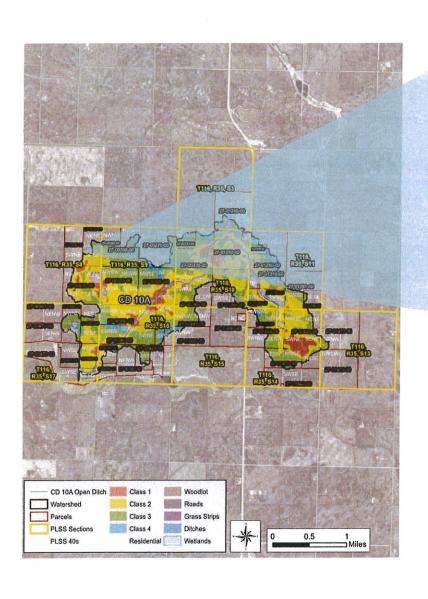

/or drainage patterns within the watershed of appointed systems.



# REDETERMINATION

# We provide detailed reporting on the economic impact to lands that benefit from the use of a public drainage system.

from the use of a public drainage system.

# **Drainage Systems GIS Data Sandwich**

These 8 layers are some examples of the 70+ layers considered during our process.

Parcel

PLSS (Sections, Quarters, QQs)

Road Alignments

Soils

Watershed Boundary

Ditch Alignment

LiDAR Elevation Data

Aerial Imagery



# **Ground Truthing**







Our team provides fact-based valuations for both classifications as well as easement acquisitions for your project.

# **Georeferenced Classification Maps**



## Land Classifications



# Individual Parcel Maps for Transparency and Future Parcel Splits











# PROPERTY OWNERS REPORT NOBLES COUNTY, MINNESOTA CD 10 REDETERMINATION OF BENEFITS



#### Benefits and Damage Statement for the Redetermination of Benefits Nobles County Ditch CD 10

In accordance with Minnesota Statute (MS) 103E.351, we the viewers, submit the following Viewers' Report:

The fundamental principle for the determination of benefits and damages is based upon a comparison of the conditions prior to the construction of the ditch system with the conditions that exist after the implementation of the ditch system or proposed drainage project.

The undersigned viewers, pursuant to the order of the Nobles County Drainage Authority, did meet prior to commencing duties on the 21<sup>st</sup> day of April, 2020 at the Nobles County office in Worthington, Minnesota. Having