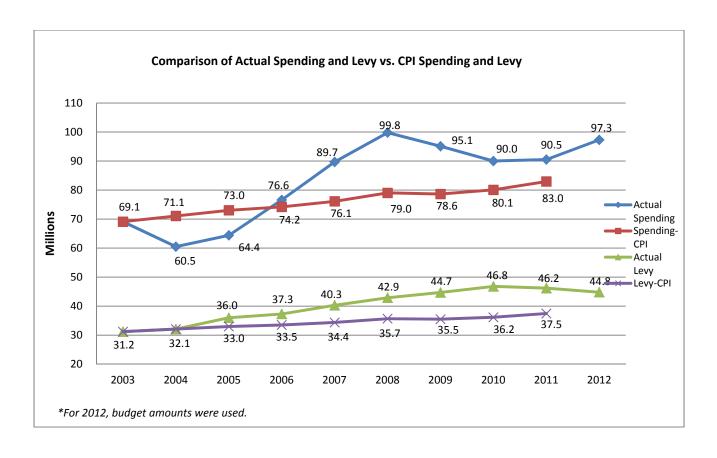

in the number of employees per 1,000 citizens as a result of continual improvement in efficiencies gained through investments in technology and division reorganizations.



County Levy and Total Spending Compared to Consumer Price Index: Total county spending has spiked up and down over the past decade due primarily to capital projects such as road and bridge improvements. The tax levy has increased on the same trend as inflation but at a higher rate due to rapid growth in the county. The following chart compares Actual Spending and Actual Levy amounts to those adjusted for inflation. The Consumer Price Index (CPI) inflationary indicator used in the comparison measures the average change in prices over time in a fixed market basket of goods and services typically purchased by consumers.



**State Aid - County Program Aid and Market Value Homestead Credit:** As the following chart indicates, Carver County experienced a significant loss in County Program Aid (CPA) from the State of Minnesota from 2004 to 2013.



In the 2013 budget, the State has promised to pay \$2.4 million; however, the final amount actually received is far from certain given the continued fiscal pressure on the State's budget. It is planned that approximately \$1.1 million will be used in the operating budget and any additional amount will be go back into the CIP funds for capital improvement projects.

**Property Taxation:** The Board has continued its strategy of setting the levy to decrease the County's tax-impact on an average-value home. The value of the average home in Carver County decreased from