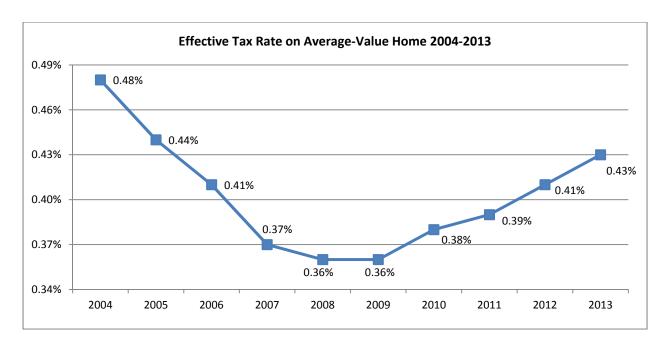

erage-value home will decrease slightly from \$1,100 in 2012 to \$1,080 in 2013.

The following chart shows the changes in average home values and taxes from 2004 to 2013. It also shows how the average home's property tax has continually decreased compared to Consumer Price Index (CPI), which has grown over the past several years.



**Effective Tax Rate:** The effective tax rate is the percentage of market value a homeowner is paying in property taxes. It is calculated by taking the home's market value and dividing it by the tax. The rapid pace of rising home values and the relatively modest rate of tax increases by the County resulted in a decreasing effective tax rate over the past decade. The upward movement on this trend reflects the decreasing valuation of homes that began in 2009.



**Year-End Savings Account:** The Year-End Savings (YES) Account designates up to 5 percent of the County's reserves for future unknowns such as emergencies, disasters, capital projects, and intergovernmental funding cuts. The YES Account's balance over the past decade was approximately \$5.6 million. Significant decreases in the YES Account from 2003 to 2008 were the result of planned Board-approved transfers to pay for one-time capital projects and land acquisitions. The YES account balance for year-end 2011 was \$2,403,068. Based on current projections, it is estimated the YES account balance at year-end 2012 will remain around \$2.4 million. The following chart shows the trend in this account's balance.



#### Revenues

The 2013 Budget totals \$88,542,661 in revenues, which is a dec