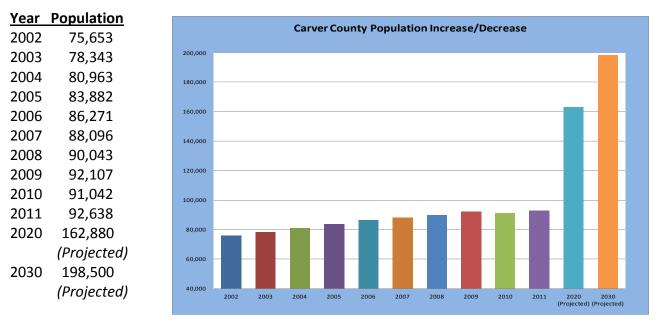

reorganizations.

#### Trend Data

The following are key historical trends that were used to form the foundation of the 2013 Budget.

**Population:** Out of 87 counties in Minnesota, Carver County's estimated 2011 population of 92,638 is the 11<sup>th</sup> highest. Over the last decade Carver County had the fourth highest rate of population growth in the state at 22.5% adding a total of 17,018 residents. Carver County's population growth is expected to continue into the future.

The following shows the 2002-2009 and 2011 U.S. Census Bureau's population estimates as well as the 2010 Census populations. Based on the 2000 Census figures, the Metropolitan Council projects Carver County's population to increase to 198,500 by 2030, which would be a 114% increase from the 2011 Census estimate.



Population growth is the biggest factor related to service demand pressure for Carver County. Significant growth increases the need for public investment in infrastructure and impacts service delivery for government entities.

In addition to overall population growth, Carver County's aging population is expected to impact the type and number of services that will need to be provided in the future. The population of County residents age 65 and older is expected to constitute about 16.4 percent of the total County population in 2030, up from 8.7 percent in 2011.

**County Employees:** As the County has grown in population over the past decade, the number of employees needed to meet service demands has also increased. The following chart shows the changes in the number of County employees i