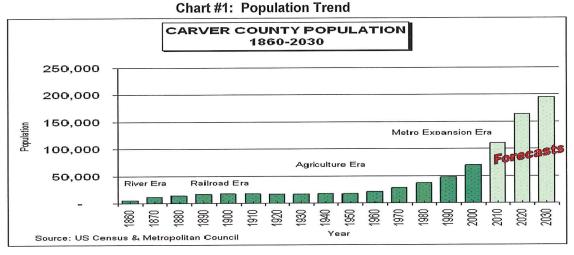

|                      |          | 99,179,000 | 4.778.795   | 852.779   | 748,436   | 660,910                               | 590,794    | 515,106   | 1,332,177  | 78,593    |
| Total                                  |                      |          |            | 28,848,795  | 3,802,779 | 3,928,436 | 2,595,910                             | 2,595,794  | 2,595,106 | 10,927,177 | 2,403,593 |

### VII. OPERATING BUDGET FINANCIAL CHALLENGES

The most significant cost driver for future operating budgets is the staffing costs needed to address the increasing service demands from a growing county. Thus, key financial strategies have been developed to focus on three issues related to personnel costs:

### A. Levy-Funded Full-Time Equivalent (FTE) Employees Per 1000 Residents



Chart #1 shows the dramatic forecasted increase to almost 200,000 residents by the year 2030. The County's primary strategy to finance increasing service demands from population growth is to hire additional Full-Time Equivalent (FTE) employees at a slower rate than the County's overall growth by:

- 1. <u>Leveraging technology to gain staff efficiencies</u>: An extensive list of technology projects throughout the County are expected to increase staff efficiencies along with a new focus on LEAN/Kaizen Events which has emerged as a successful new tool to increase process management efficiency.
- 2. Collaborating with other organizations to enhance service delivery, increase efficiencies, and eliminate duplication of efforts: In 2008, the County created the Association of Carver County Elec