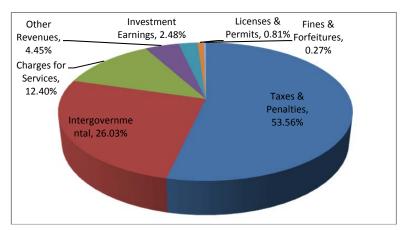

at year-end 2012 will remain around \$2.4 million. The following chart shows the trend in this account's balance.



#### Revenues

The 2013 Budget totals \$88,542,661 in revenues, which is a decrease of \$3,333,039 compared to the 2012 budget. The following lists the sources of revenues for 2013, and the chart shows percentage of the total associated with each revenue amount.

| 2013 Budget Revenue  |            |
|----------------------|------------|
| Taxes & Penalties    | 47,426,767 |
| Intergovernmental    | 23,044,735 |
| Charges for Services | 10,975,020 |
| Other Revenues       | 3,943,122  |
| Investment Earnings  | 2,197,423  |
| Licenses & Permits   | 714,760    |
| Fines & Forfeitures  | 240,834    |
|                      |            |
| Total Revenues       | 88,542,661 |



**Taxes and Penalties:** The Certified Property Tax Levy is the primary funding source for the County budget, and the source of revenue the County has the most control over. The 2013 Budget includes the amount of property taxes levied for the year and penalties.

Each year, the levy request is determined by first applying all other funding sources against the costs for the budget year and then determining the amount needed to cover remaining costs. Once established, property tax amounts cannot be adjusted upward during the year.

The County Administrator's recommended total combined levy of \$45,629,720 for 2013 is an increase of 1.9%, or \$850,000, from the 2012 levy. 100% of the 2013 levy increase is allocated to fund capital projects. Revenues from the property tax levy will constitut