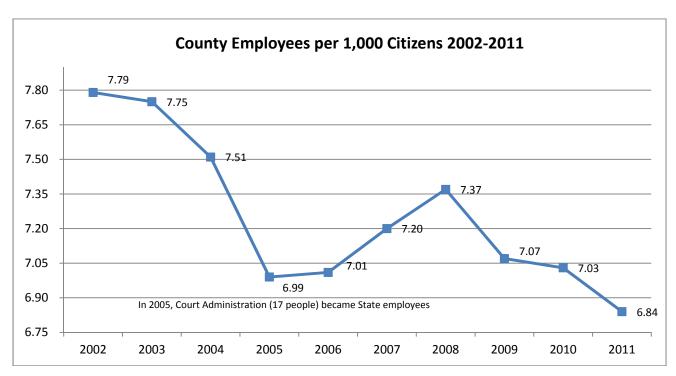

he number of County employees were to increase at the same rate as the population and double over the next two decades, the result would be large increases in the County budget that would push dramatic property tax increases. Instead the increase in population is expected to introduce economies-of-scale that will allow the County to operate more efficiently with a lower employee-to-citizen ratio.

The following chart shows the fluctuation in the number of employees per 1,000 citizens. It has gone from a high of 7.79 employees per 1,000 citizens in 2002 to a low of 6.84 in 2011. Since 2008 there has been a steady decrease in the number of employees per 1,000 citizens as a result of continual improvement in efficiencies gained through investments in technology and division reorganizations.



County Levy and Total Spending Compared to Consumer Price Index: Total county spending has spiked up and down over the past decade due primarily to capital projects such as road and bridge improvements. The tax levy has increased on the same trend as inflation but at a higher rate due to rapid growth in the county. The following chart compares Actual Spending and Actual Levy amounts to those adjusted for inflation. The Consumer Price Index (CPI) inflationary indicator used in the comparison measures the average change in prices over time in a fixed market basket of goods and services typically purchased by consumers.



**State Aid - County Program Aid and Market Value Homestead Credit:** As the following chart indicates, Carver County experienced a significant loss in County Program Aid