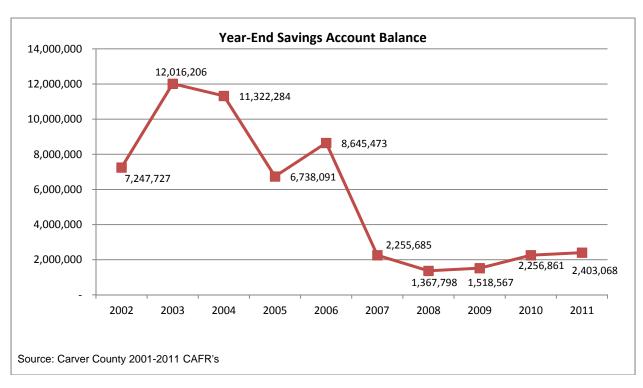

t on this trend reflects the decreasing valuation of homes that began in 2009.



**Year-End Savings Account:** The Year-End Savings (YES) Account designates up to 5 percent of the County's reserves for future unknowns such as emergencies, disasters, capital projects, and intergovernmental funding cuts. The YES Account's balance over the past decade was approximately \$5.6 million. Significant decreases in the YES Account from 2003 to 2008 were the result of planned Board-approved transfers to pay for one-time capital projects and land acquisitions. The YES account balance for year-end 2011 was \$2,403,068. Based on current projections, it is estimated the YES account balance at year-end 2012 will remain around \$2.4 million. The following chart shows the trend in this account's balance.



#### Revenues

The 2013 Budget totals \$88,542,661 in revenues, which is a decrease of \$3,333,039 compared to the 2012 budget. The following lists the sources of revenues for 2013, and the chart shows percentage of the total associated with each revenue amount.

| 2013 Budget Revenue  |            |
|----------------------|------------|
| Taxes & Penalties    | 47,426,767 |
| Intergovernmental    | 23,044,735 |
| Charges for Services | 10,975,020 |
| Other Revenues       | 3,943,122  |
| Investment Earnings  | 2,197,423  |
| Licenses & Permits   | 714,760    |
| Fines & Forfeitures  | 240,834    |
|                      |            |
| Total Revenues       | 88,542,661 |



**Taxes and Penalties:** The Certified Property Tax Levy is the primary funding source for the County budget, and