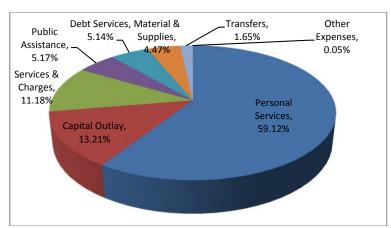

\$8,738,387 compared to the 2012 budget. Fewer capital projects in 2013 funded by non-tax levy dollars is the primary reason for the decreased 2013 Budget. The following lists the expenditures for 2013, and the chart shows the percentage of the total expenditure associated with each category.

| 2013 Budget Expenditures |            |
|--------------------------|------------|
| Personal Services        | 52,342,847 |
| Capital Outlay           | 11,700,609 |
| Services & Charges       | 9,902,790  |
| Public Assistance        | 4,581,935  |
| Debt Services            | 4,554,175  |
| Material & Supplies      | 3,957,232  |
| Transfers                | 1,460,202  |
| Other Expenses           | 42,871     |
|                          |            |
| Total Expenditures       | 88,542,661 |



**Personnel Costs and Services and Charges:** Costs associated with County employee wages and benefits comprise the largest expenditure for the County.

Expenditures for employee wages are captured in the "Personal Services" account class, which includes compensation paid to full-time, part-time, and temporary or intermittent employees with payroll deductions. It does not include fees or contractual payments paid to consultants or independent contractors: Those costs are captured in the "Services and Charges" account class that also includes other expenses associated with business operations.

The budgeted amount for personal services for 2013 is \$52,342,847, which is an increase of \$456,961 from the 2012 budgeted amount of \$51,885,886. The 2013 Budget include moderate salary and bene