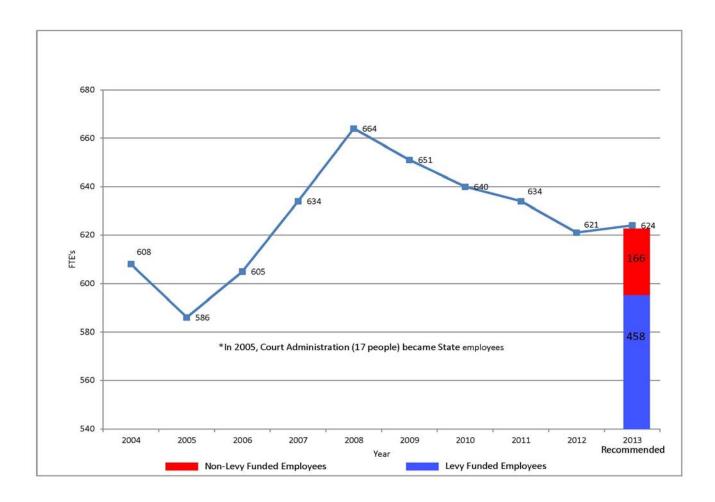

tal County population in 2030, up from 8.7 percent in 2011.

**County Employees:** As the County has grown in population over the past decade, the number of employees needed to meet service demands has also increased. The following chart shows the changes in the number of County employees in the past decade. The graph also provides the number of Full-Time Equivalent (FTE) employee positions that are funded by levy and non-levy funding sources. Based on the 2013 budget figures, it is estimated that 26.6% of FTEs will be funded by other sources of revenue that the County has identified to help lower the need to use levy funds. Some of the other revenue sources include: contract revenue, fees for services, and grants.

#### **Total Number of County Full-Time Equivalent Positions 2004-2013**



The total number of Full-Time Equivalent (FTE) employee positions was 664 in 2008. Budget adjustments made due the loss of state aid has resulted in a loss of 40 FTE employee positions over the past five years. The 2013 recommended budget proposes an increase of 3.02 FTEs from the 2012 FTE count to a total of 624 FTE positions according to Attachment B. While the chart shows additional levy funded positions for 2013, offsetting budget cuts and revenue increases result in a net tax levy savings from 2013 staffing changes of more than \$70,000. See Attachment B for the Staffing Changes list.

Since wage and benefit costs for personnel is the County's largest expense, the number of County employees significantly impacts the budget. For example, if the number of County employees were to incr