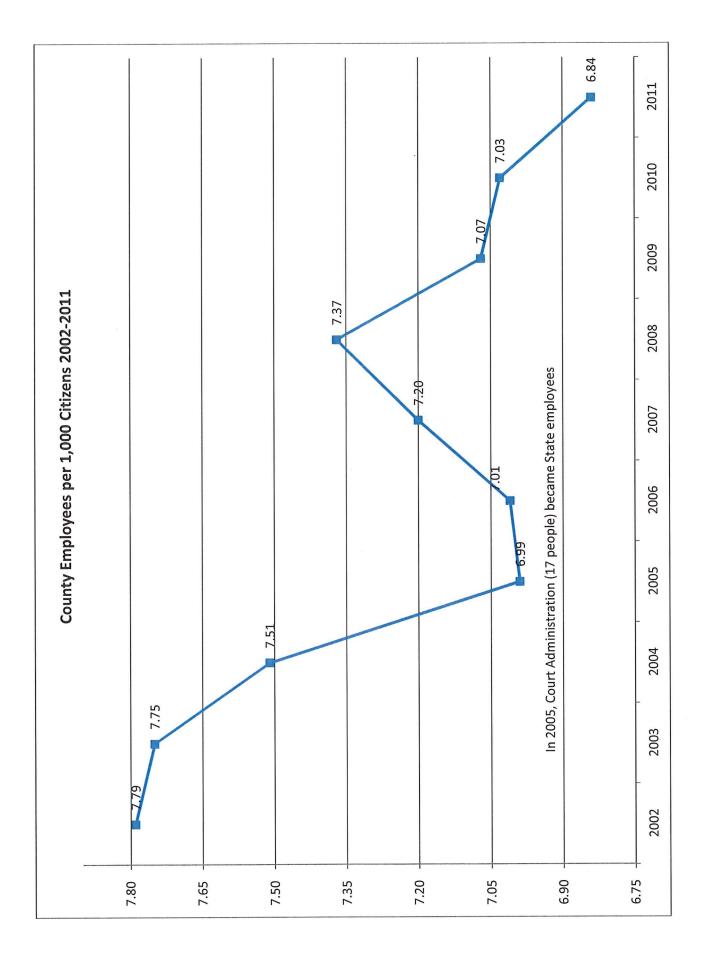

ease efficiencies, and eliminate duplication of efforts: In 2008, the County created the Association of Carver County Elected Leaders (ACCEL) to facilitate this effort. For 2012, this association was expanded to include appointed city administrators/school superintendents.
- 3. <u>Develop a pay-for-performance model that rewards outstanding performance</u>: Two employee groups will be on pay-for-performance for 2013 as a pilot project to begin to transition the County from the current legacy step pay model to a pay-for-performance model.

The following levy-funded FTE Per Thousand Residents graph will be used to measure the County's overall progress of this strategy.

The following 5 year levy funded FTE projection was created to assist in planning for the County's future staffing needs.



### FTE List by Division

5 Year Projection

|               |                                      |                  | 2013                                 |                       |                      |                    |                    |
|---------------|--------------------------------------|------------------|--------------------------------------|-----------------------|----------------------|--------------------|--------------------|
|               | 2012 Annroved 2012 Changes 20        | 2012 Final       | Requested 2014<br>Changes Projection | 4 2015 ion Projection | 2016<br>n Projection | 2017<br>Projection | 2018<br>Projection |
|               | 200                                  |                  |                                      |                       |