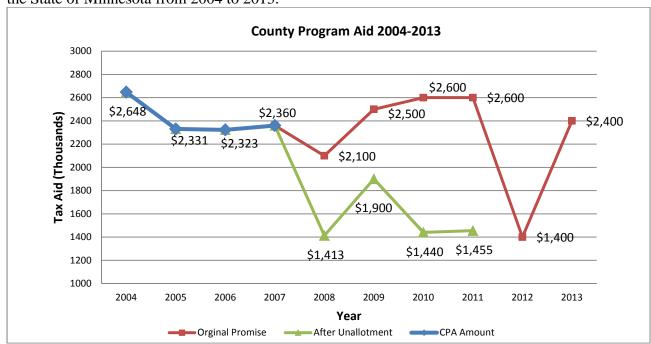

rice Index: Total county spending has spiked up and down over the past decade due primarily to capital projects such as road and bridge improvements. The tax levy has increased on the same trend as inflation but at a higher rate due to rapid growth in the county. The following chart compares Actual Spending and Actual Levy amounts to those adjusted for inflation. The Consumer Price Index (CPI) inflationary indicator used in the comparison measures the average change in prices over time in a fixed market basket of goods and services typically purchased by consumers.



**State Aid - County Program Aid and Market Value Homestead Credit:** As the following chart indicates, Carver County experienced a significant loss in County Program Aid (CPA) from the State of Minnesota from 2004 to 2013.



In the 2013 budget, the State has promised to pay \$2.4 million; however, the final amount actually received is far from certain given the continued fiscal pressure on the State's budget. It is planned that approximately \$1.1 million will be used in the operating budget and any additional amount will be go back into the CIP funds for capital improvement projects.

**Property Taxation:** The Board has continued its strategy of setting the levy to decrease the County's tax-impact on an average-value home. The value of the average home in Carver County decreased from \$267,800 in 2012 to \$252,000 in 2013. The County's portion of the total property tax bill on an average-value home will decrease slightly from \$1,100 in 2012 to \$1,080 in 2013.

The following chart shows the changes in ave