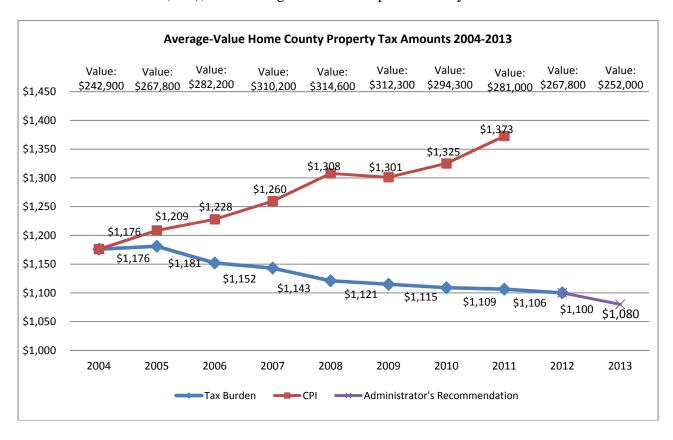

approximately \$1.1 million will be used in the operating budget and any additional amount will be go back into the CIP funds for capital improvement projects.

**Property Taxation:** The Board has continued its strategy of setting the levy to decrease the County's tax-impact on an average-value home. The value of the average home in Carver County decreased from \$267,800 in 2012 to \$252,000 in 2013. The County's portion of the total property tax bill on an average-value home will decrease slightly from \$1,100 in 2012 to \$1,080 in 2013.

The following chart shows the changes in average home values and taxes from 2004 to 2013. It also shows how the average home's property tax has continually decreased compared to Consumer Price Index (CPI), which has grown over the past several years.



**Effective Tax Rate:** The effective tax rate is the percentage of market value a homeowner is paying in property taxes. It is calculated by taking the home's market value and dividing it by the tax. The rapid pace of rising home values and the relatively modest rate of tax increases by the County resulted in a decreasing effective tax rate over the past decade. The upward movement on this trend reflects the decreasing valuation of homes that began in 2009.



**Year-End Savings Account:** The Year-End Savings (YES) Account designates up to 5 percent of the County's reserves for future unknowns such as emergencies, disasters, capital projects, and intergovernmental funding cuts. The YES Account's balance over the past decade was approximately \$5.6 million. Significant decreases in the