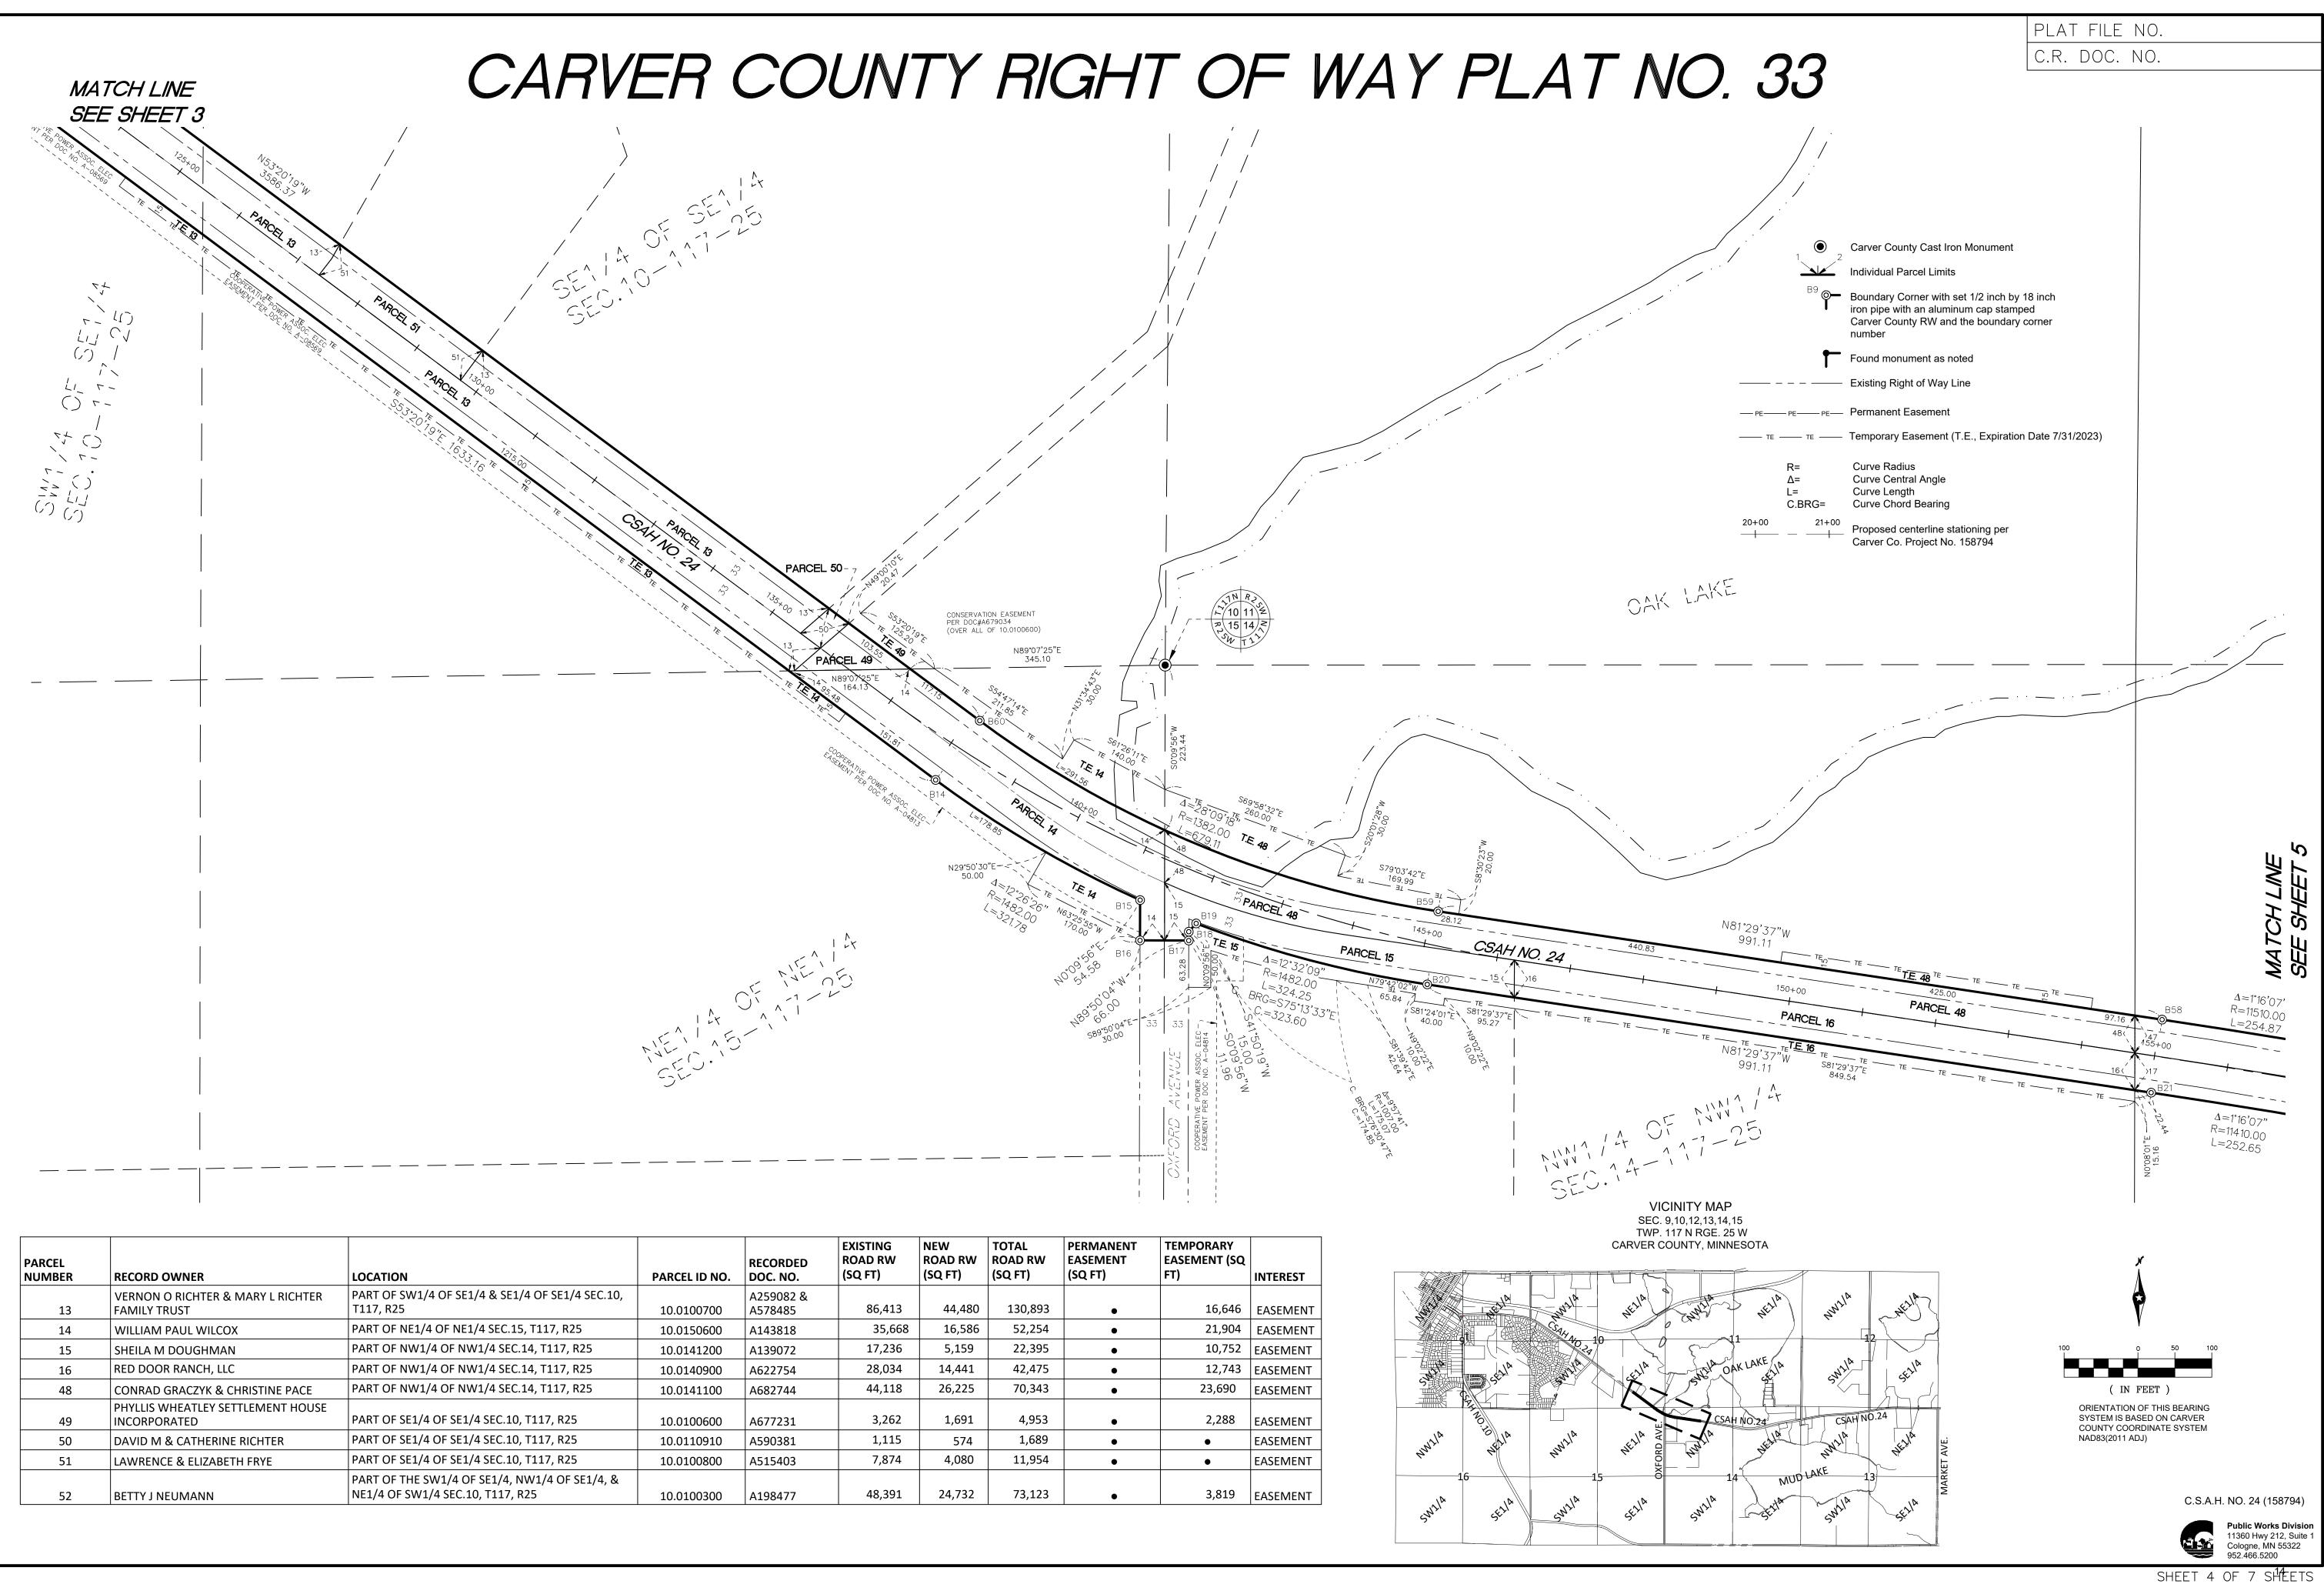

SEC.10,<br>T117, R25                   | 10.0100700    | A259082 &<br>A578485 | 86,413                         | 44,480 | 130,893    | •                   | 16,646              | EASEMENT |
| 52               | BETTY J NEUMANN                                   | PART OF THE SW1/4 OF SE1/4, NW1/4 OF SE1/4, & NE1/4 OF SW1/4 SEC.10, T117, R25 | 10.0100300    | A198477              | 48,391                         | 24,732 | 73,123     | •                   | 3,819               | EASEMENT |
| 53               | ROBERT W & JANE F NEUMANN                         | PART OF NE1/4 OF SW1/4 SEC.10, T117, R25                                       | 10.0100500    | A201746              | 28,490                         | 14,669 | 43,159     | •                   | 4,906               | EASEMENT |





| CORDED<br>C. NO. | EXISTING<br>ROAD RW<br>(SQ FT) | NEW<br>ROAD RW<br>(SQ FT) | TOTAL<br>ROAD RW<br>(SQ FT) | PERMANENT<br>EASEMENT<br>(SQ FT) | TEMPORARY<br>EASEMENT (SQ<br>FT) | INTEREST |
|------------------|--------------------------------|---------------------------|-----------------------------|----------------------------------|----------------------------------|----------|
| 59082 &<br>78485 | 86,413                         | 44,480                    | 130,893                     | •                                | 16,646                           | EASEMENT |
| 43818            | 35,668                         | 16,586                    | 52,254                      | •                                | 21,904                           | EASEMENT |
| 39072            | 17,23