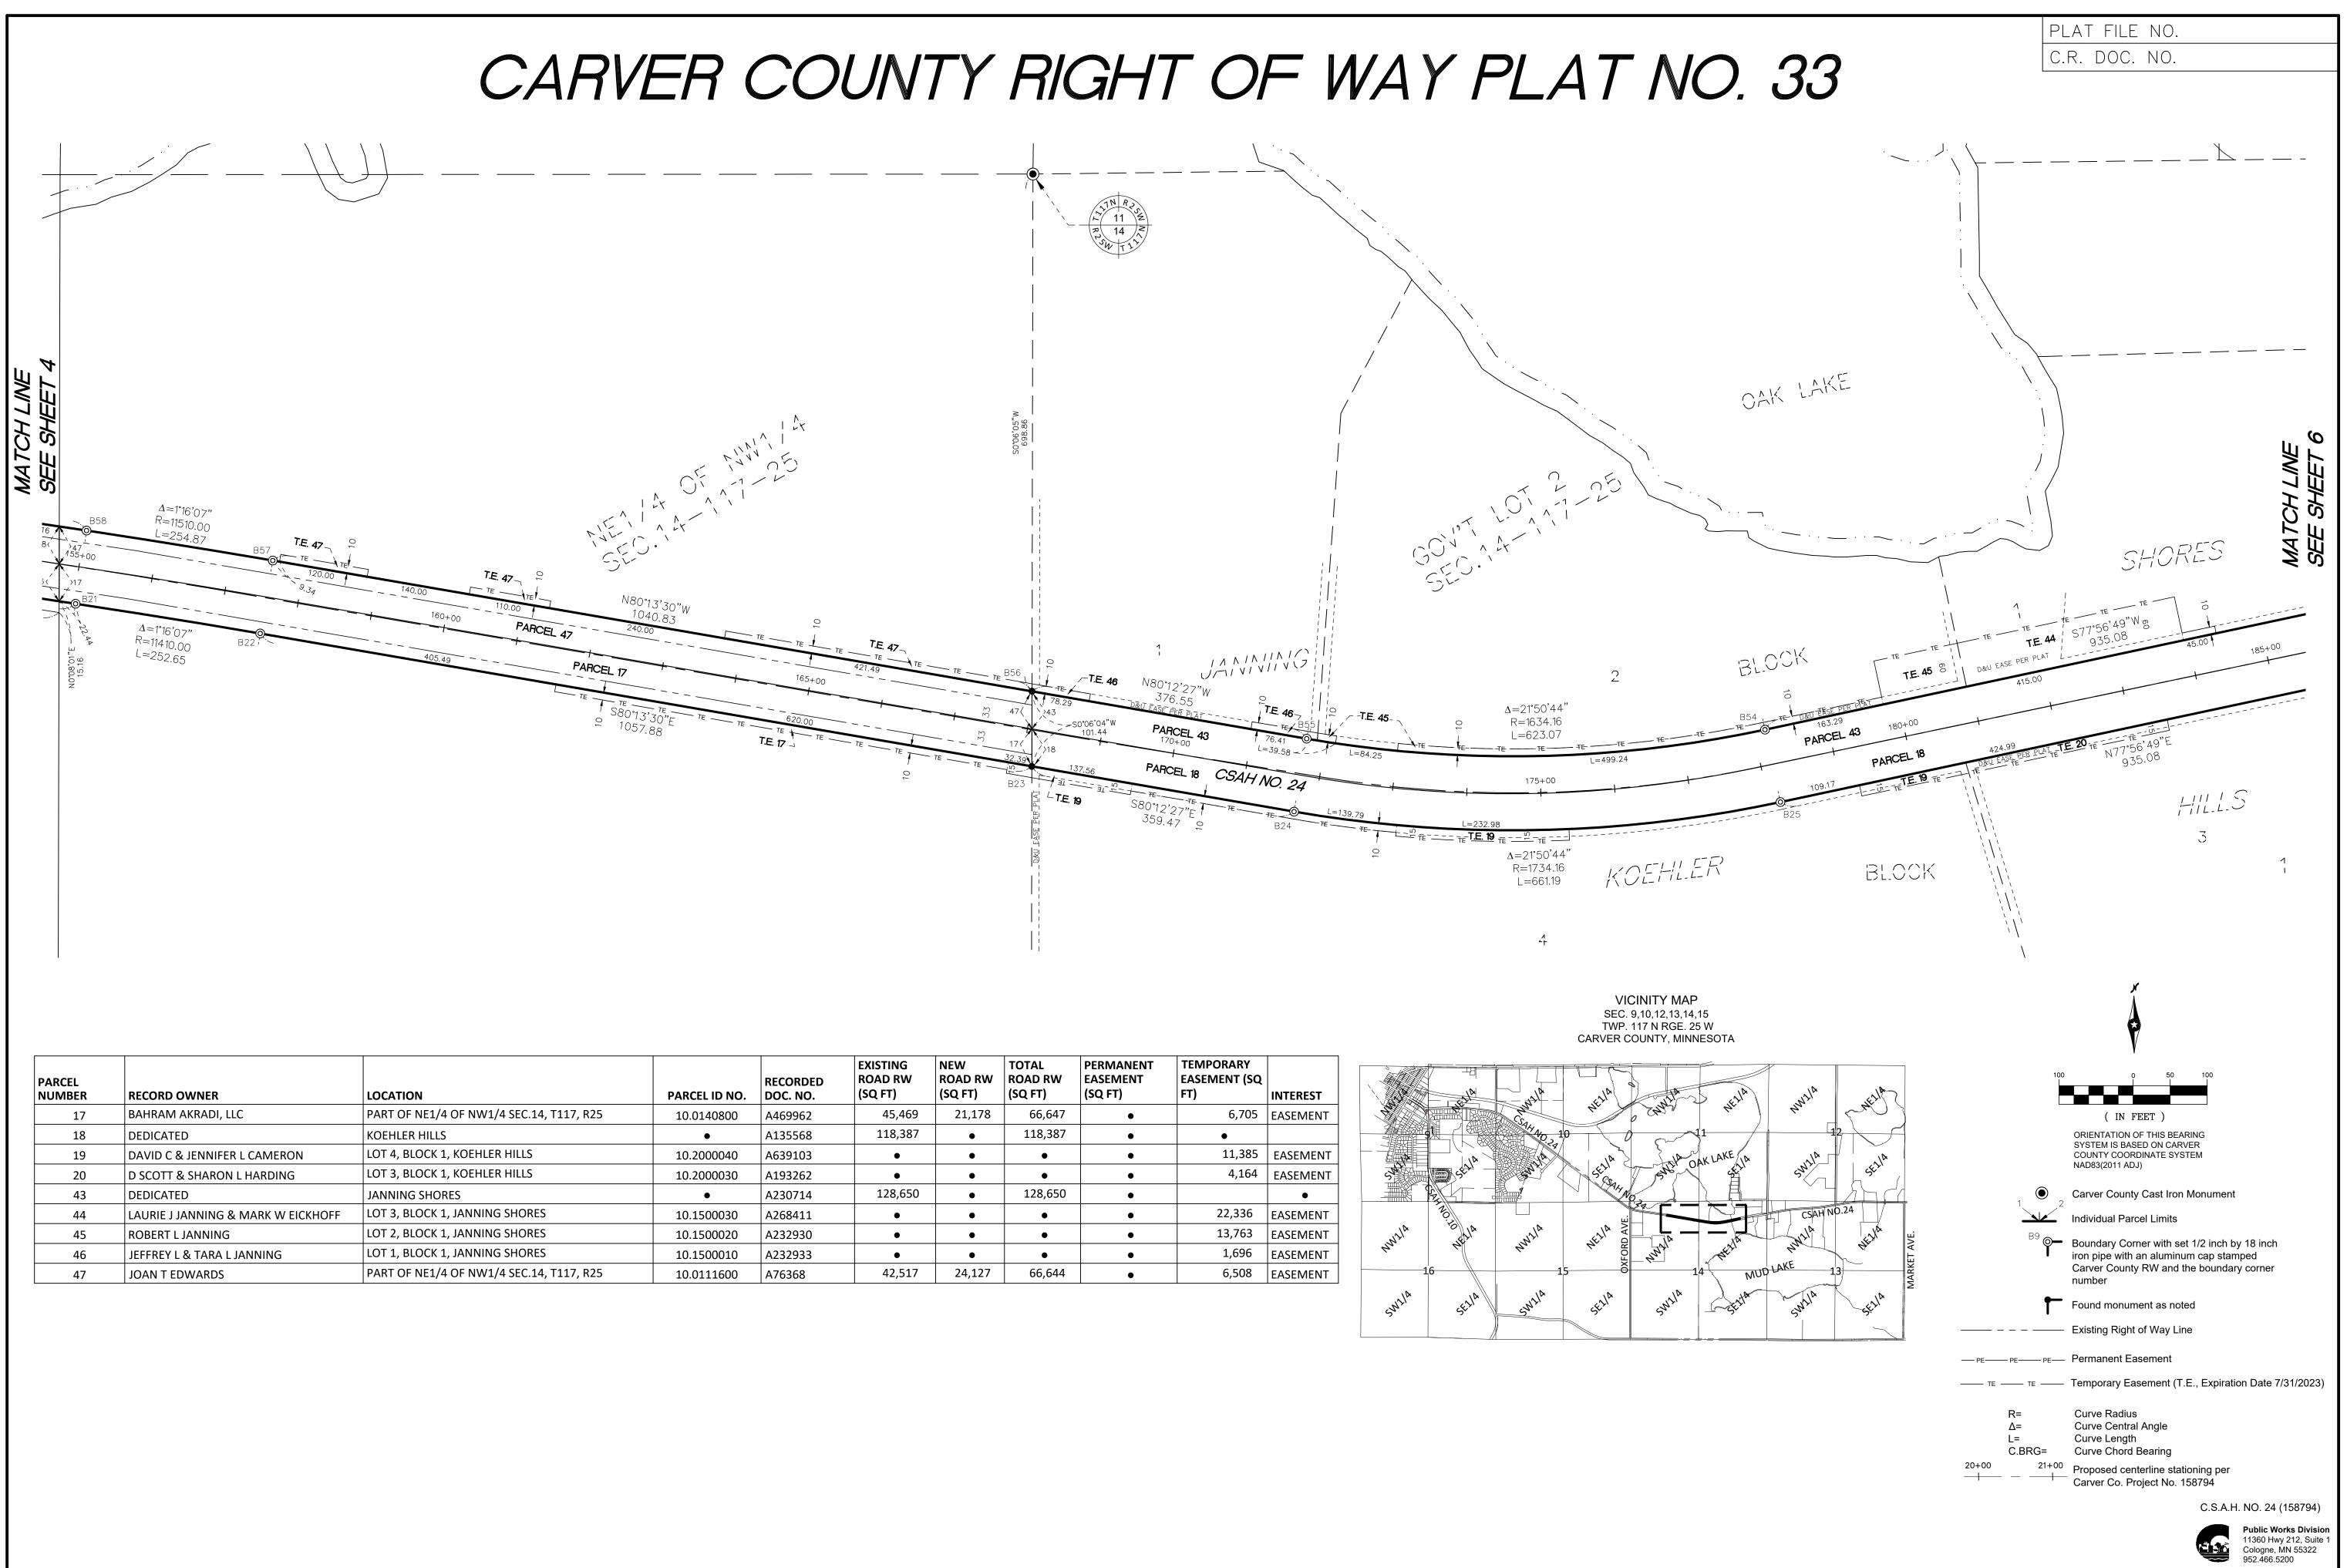

| EASEMENT |
| 77231            | 3,262                          | 1,691                     | 4,953                       | •                                | 2,288                            | EASEMENT |
| 90381            | 1,115                          | 574                       | 1,689                       | •                                | •                                | EASEMENT |
| 15403            | 7,874                          | 4,080                     | 11,954                      | •                                | •                                | EASEMENT |
| 98477            | 48,391                         | 24,732                    | 73,123                      | •                                | 3,819                            | EASEMENT |



| A MAR NELLA