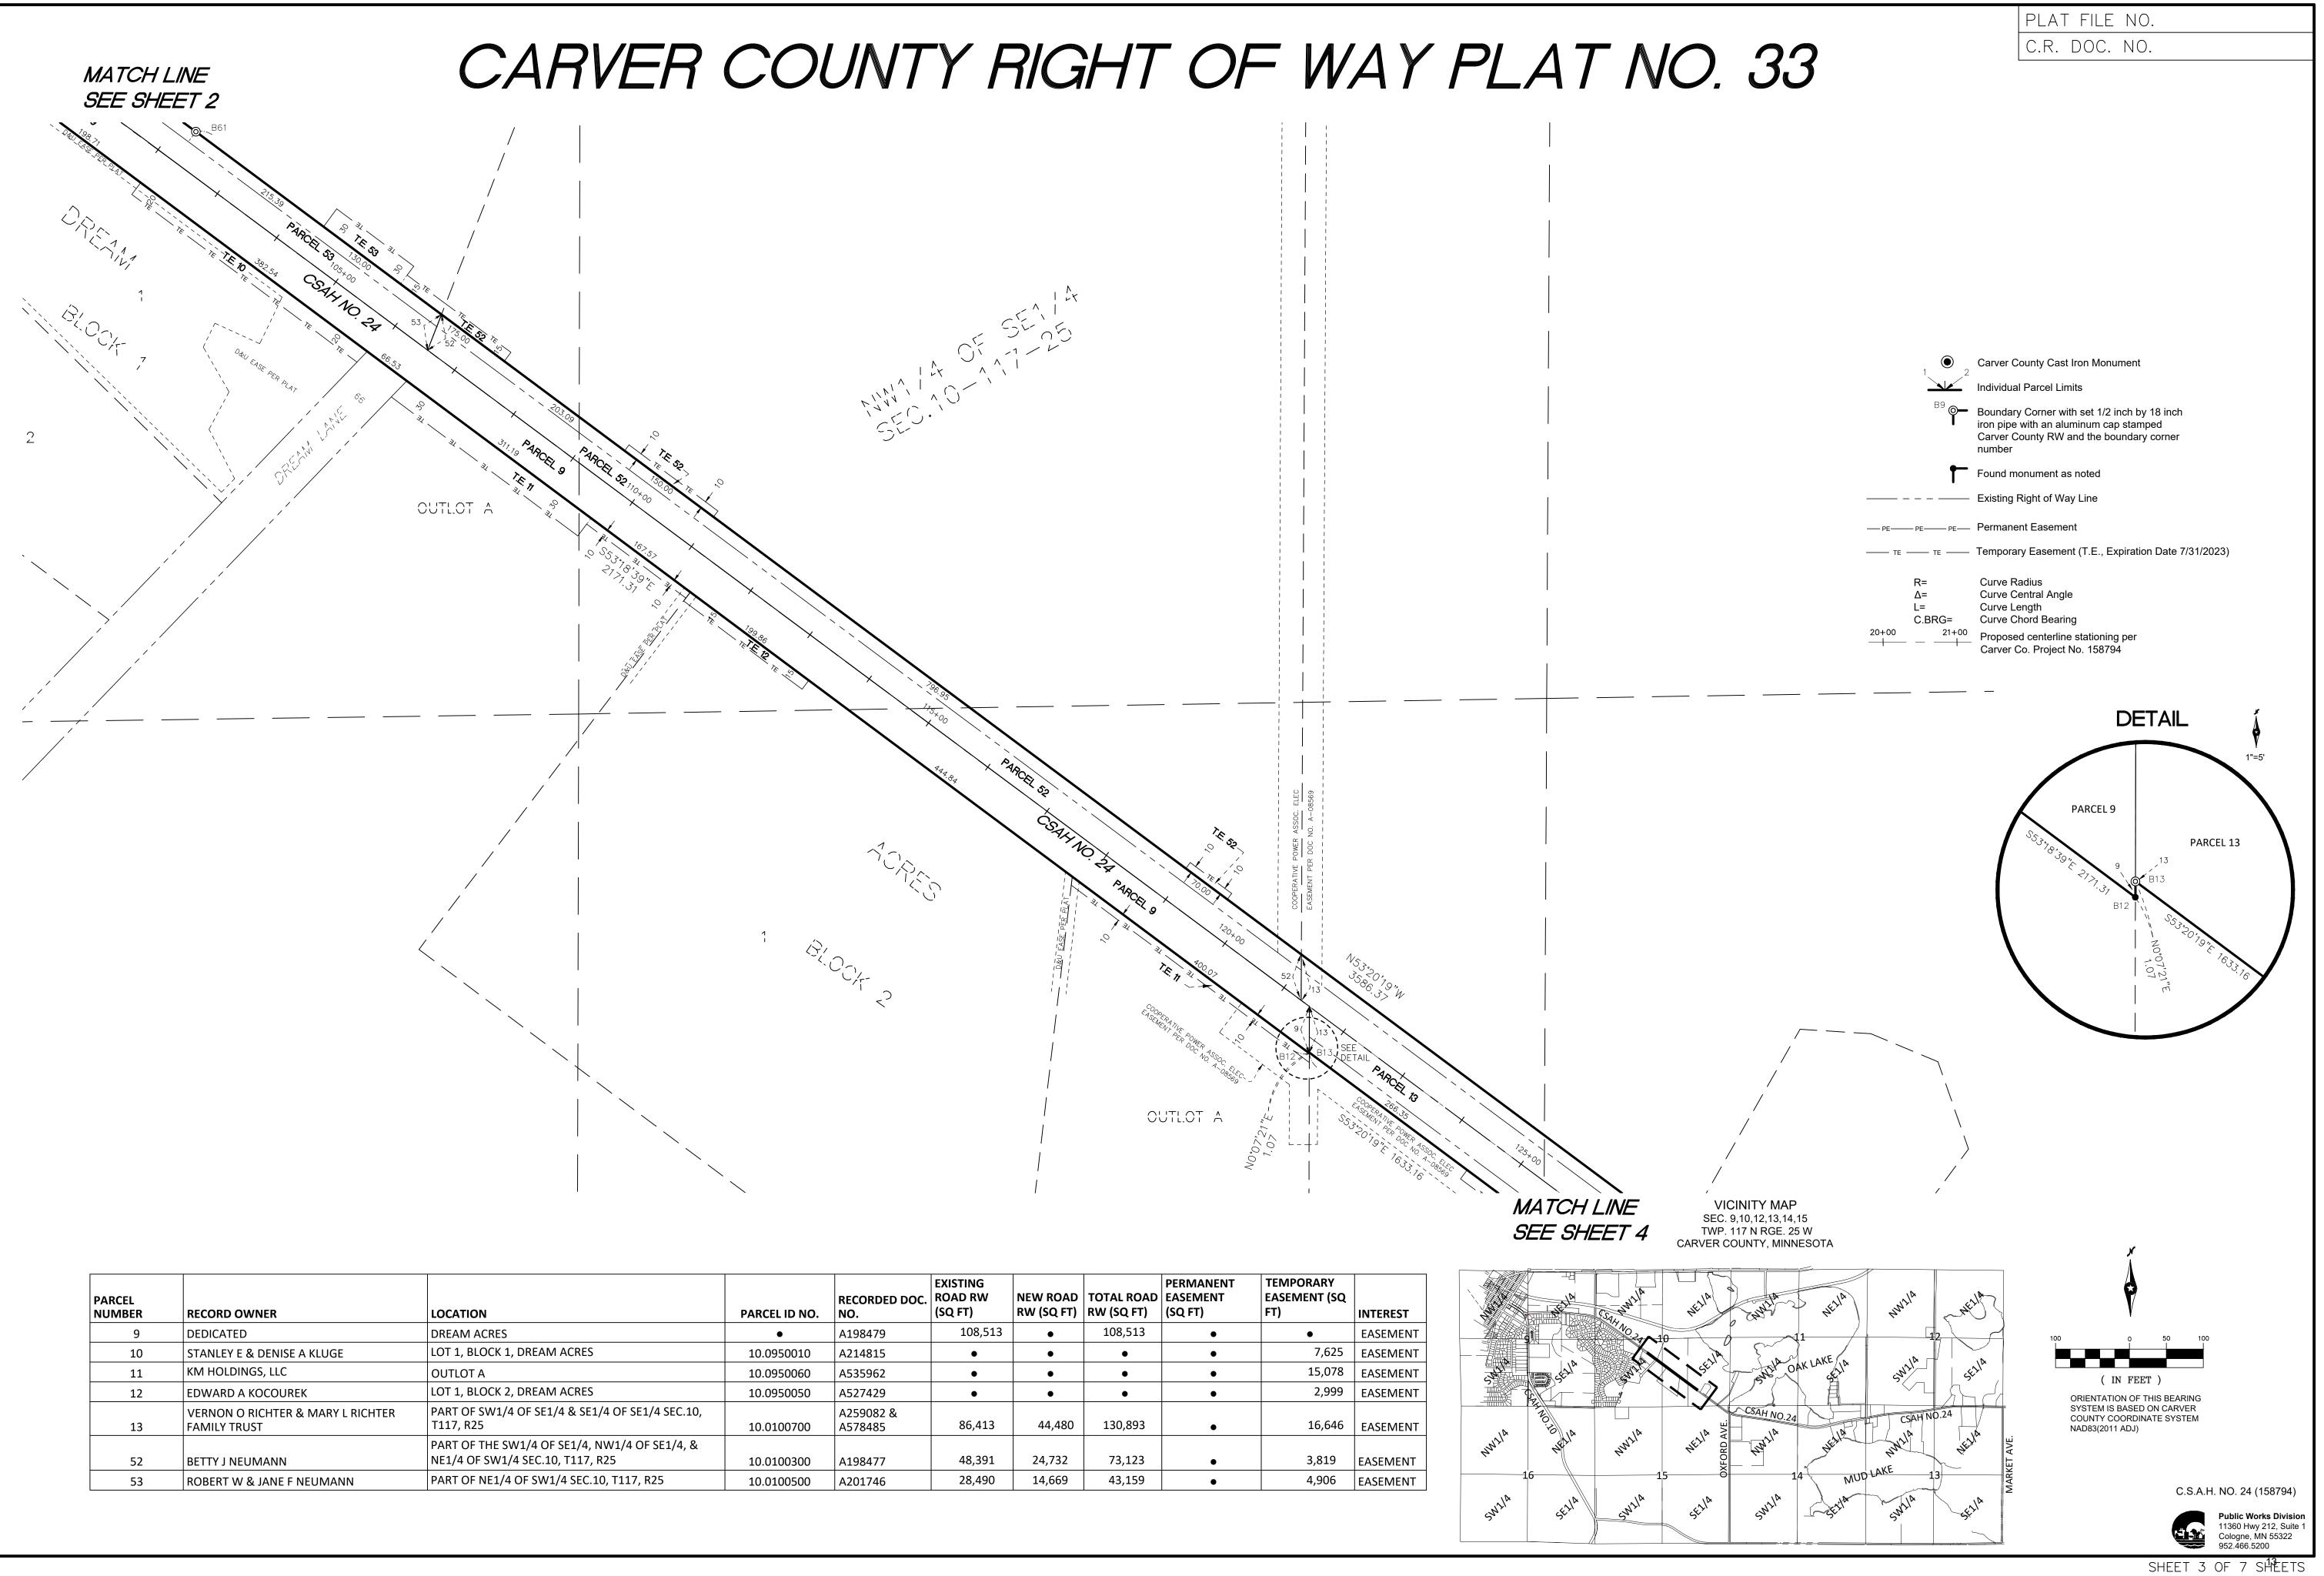

|



| PARCEL<br>NUMBER | RECORD OWNER                                      | LOCATION                                                                       | PARCEL ID NO. | RECORDED DOC.<br>NO. | EXISTING<br>ROAD RW<br>(SQ FT) | -      | TOTAL ROAD | EASEMENT<br>(SQ FT) | EASEMENT (SQ<br>FT) | INTEREST |
|------------------|---------------------------------------------------|--------------------------------------------------------------------------------|---------------|----------------------|--------------------------------|--------|------------|---------------------|---------------------|----------|
| 9                | DEDICATED                                         | DREAM ACRES                                                                    | •             | A198479              |