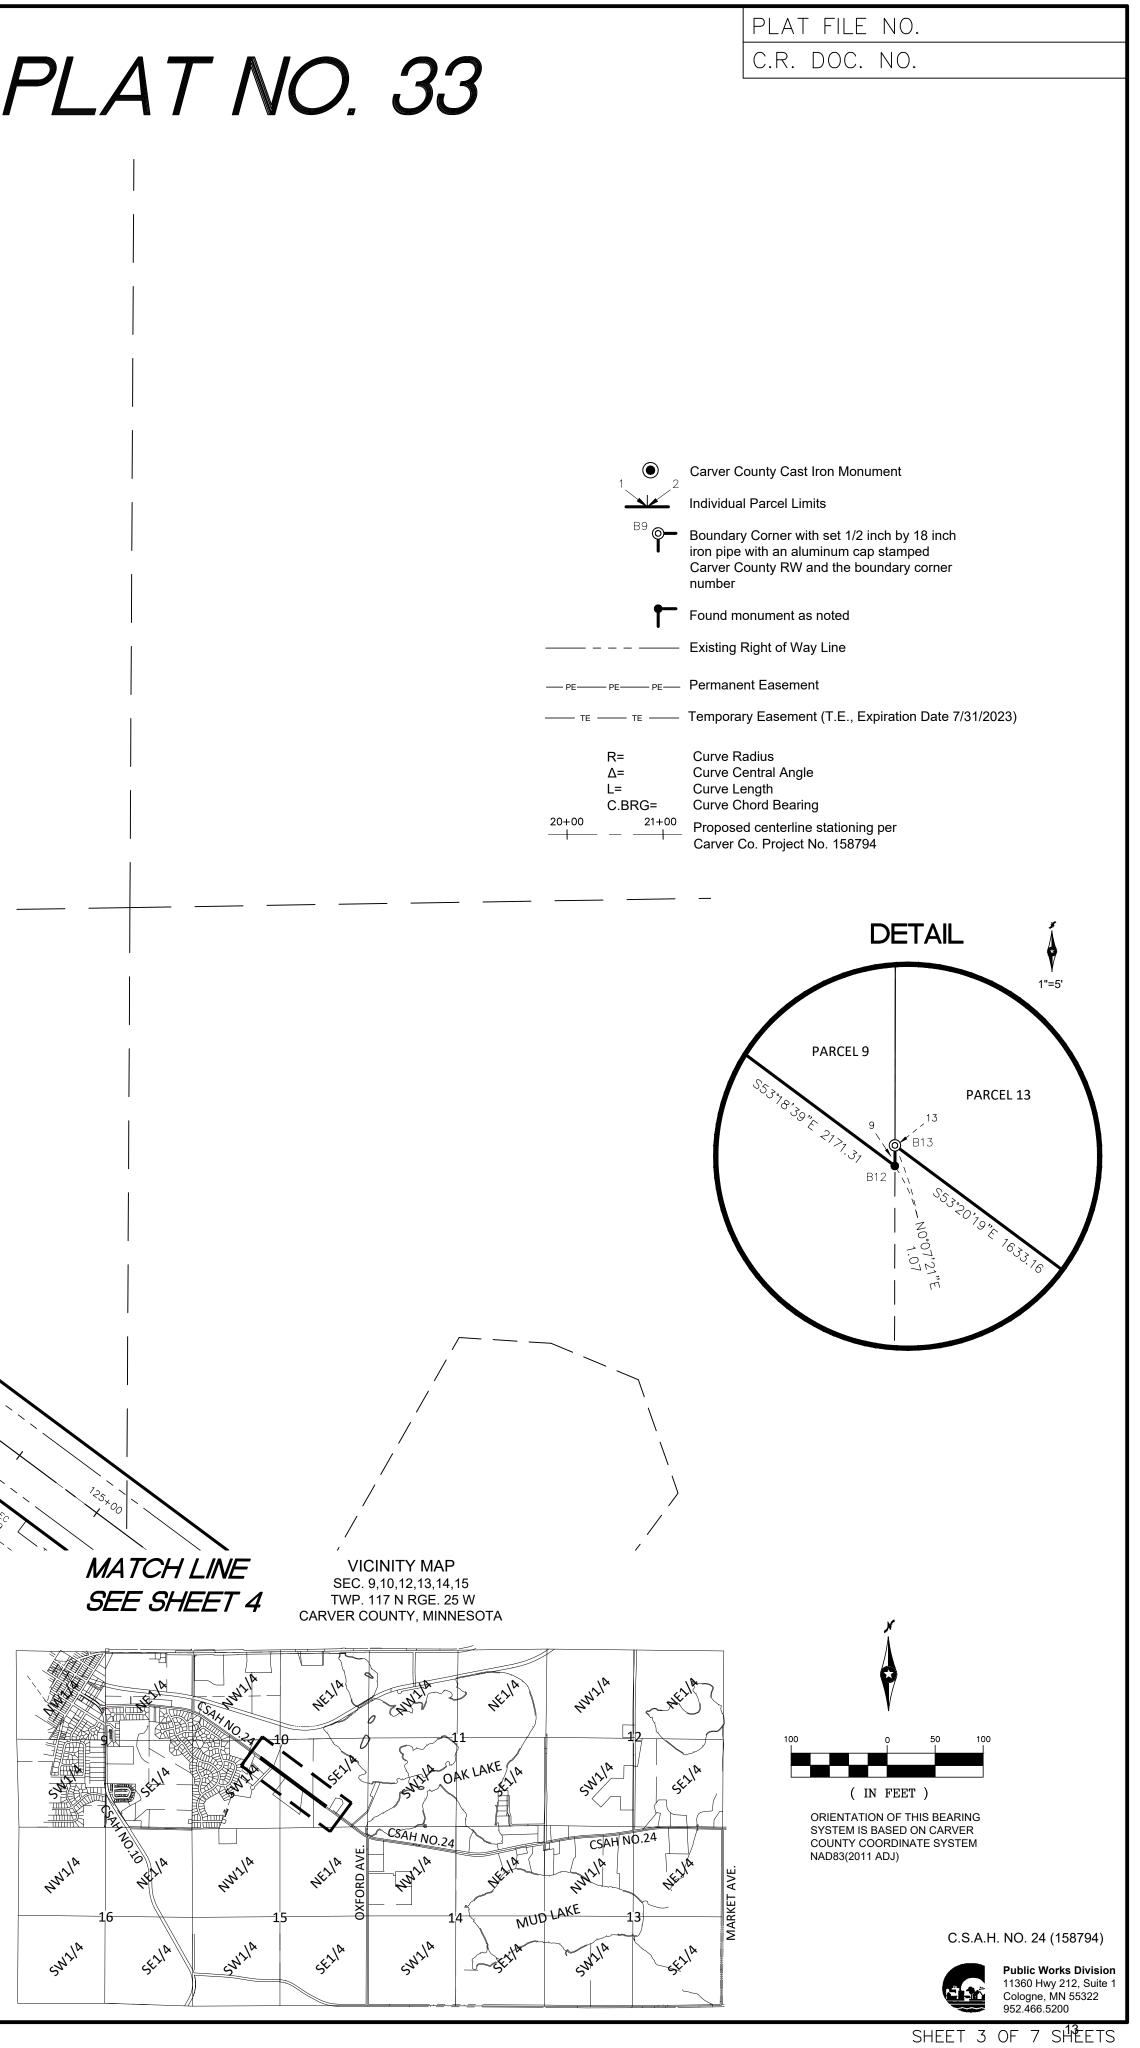

/4 SEC.10,<br>T117, R25                   | 10.0100700    | A259082 &<br>A578485 | 86,413                         | 44,480 | 130,893    | •                   | 16,646              | EASEMENT |
| 52               | BETTY J NEUMANN                                   | PART OF THE SW1/4 OF SE1/4, NW1/4 OF SE1/4, & NE1/4 OF SW1/4 SEC.10, T117, R25 | 10.0100300    | A198477              | 48,391                         | 24,732 | 73,123     | •                   | 3,819               | EASEMENT |
| 53               | ROBERT W & JANE F NEUMANN                         | PART OF NE1/4 OF SW1/4 SEC.10, T117, R25                                       | 10.0100500    | A201746              | 28,490                         | 14,669 | 43,159     | •                   | 4,906               | EASEMENT |





| CORDED<br>C. NO. | EXISTING<br>ROAD RW<br>(SQ FT) | NEW<br>ROAD RW<br>(SQ FT) | TOTAL<br>ROAD RW<br>(SQ FT) | PERMANENT<br>EASEMENT<br>(SQ FT) | TEMPORARY<br>EASEMENT (SQ<br>FT) | INTEREST |
|------------------|--------------------------------|---------------------------|-----------------------------|----------------------------------|----------------------------------|----------|
| 59082 &<br>78485 | 86,413                         | 44,480                    | 130,893                     | •                                | 16,646                           | EASEMENT |
| 43818            | 35,668                         | 16,586                    | 52,254                      | •                                | 21,904                           | EASEMENT |
| 39072            | 17,