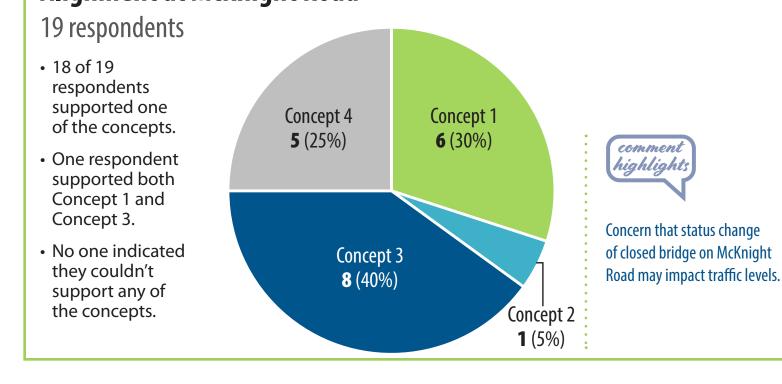

## **82nd Street West Virtual Neighborhood Meeting** Open *May 13 - May 28, 2020*

20 respondents

• 16 out of 20

respondents

supported one

of the concepts.

• Two respondents

supported both

Concept 1 and 2.

One respondent

three concepts.

One respondent

didn't support

any concepts.

supported all