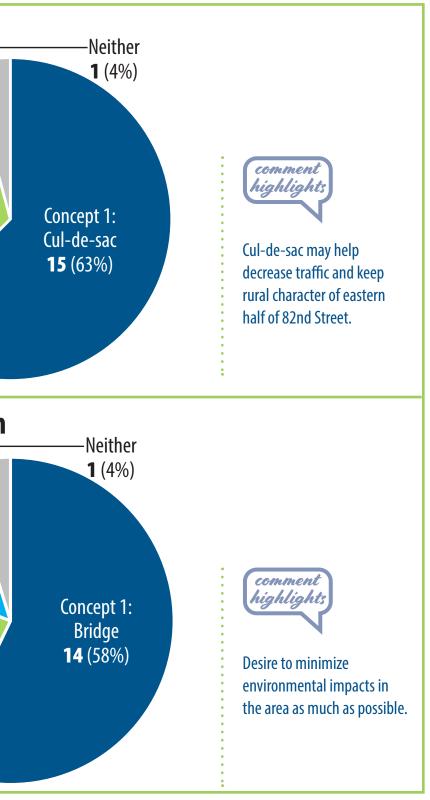

## www.co.carver.mn.us/ArboretumAreaTransportationPlan

Concerns about private property impacts along road.

Suggestion to replace overhead with underground powerlines.