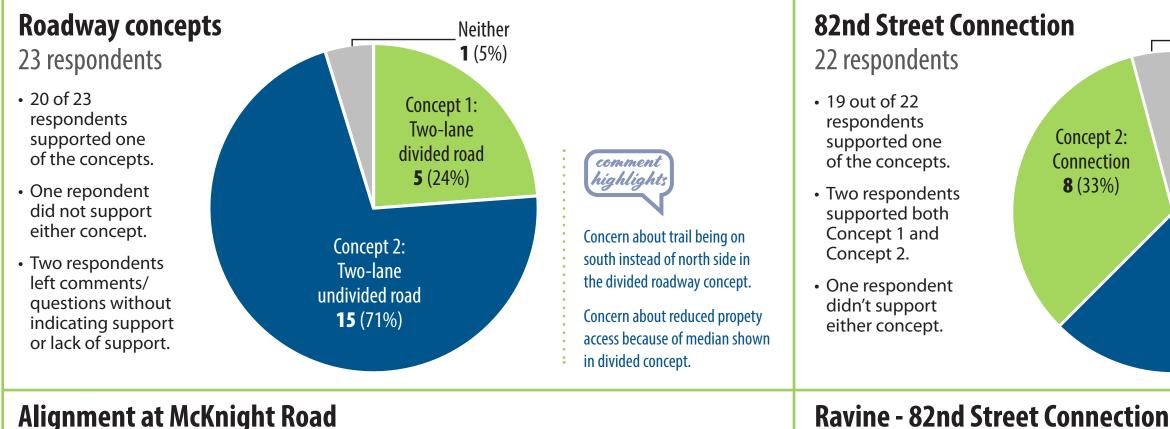

## Which concept(s) can you support?

Survey respondents were asked to select concepts they could <u>support</u> and could select more than one.

**19+** respondents

Concept 3:

Box culvert

4 (17%)

Concept 2:

Connection

5 (21%)