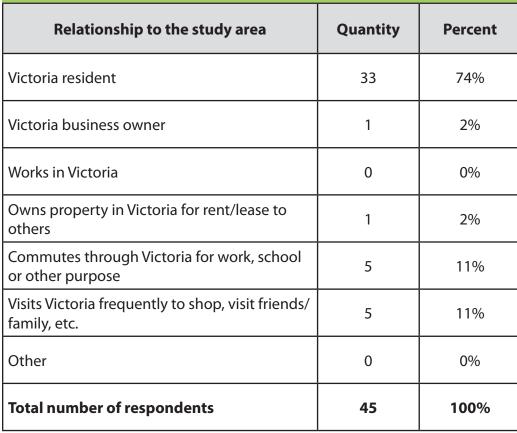

## **VIRTUAL OPEN HOUSE Highway 5 West Input**

Open *July 20 - August 7, 2020* 

up to **45** respondents per survey

www.co.carver.mn.us/ArboretumAreaTransportationPlan