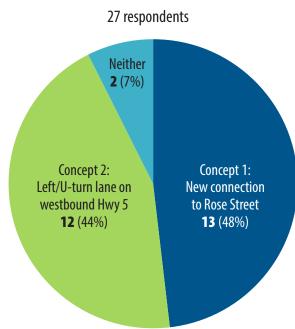

# Who responded?

Survey respondents were asked to select concepts they could support and could select more than one. For these three concept areas, no respondents indicated support for more than one concept.

## Which option(s) could you support?

## **Downtown Victoria**

**Access to Rose Street** 