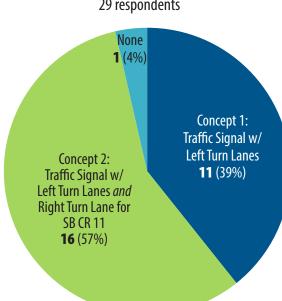

# Who responded?

Survey respondents were asked to select concepts they could support and could select more than one. For these three concept areas, no respondents indicated support for more than one concept.

## Which option(s) could you support?

## **Downtown Victoria**

**County Road 11 (Victoria Dr) intersection** 

29 respondents