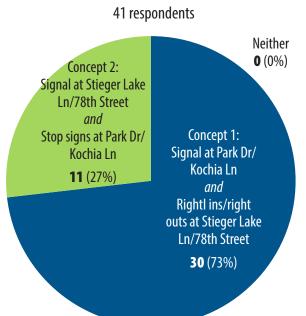

# Who responded?

Survey respondents were asked to select concepts they could support and could select more than one. For these three concept areas, no respondents indicated support for more than one concept.

## Which option(s) could you support?

### **East of Downtown**

Park Dr/Kochia Ln & Stieger Lk Ln/78th St